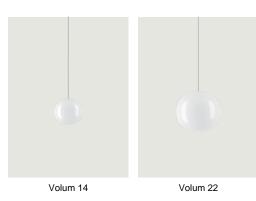

, *Volum* glows uniformly in all directions providing a calming and coherent radiance.





Cluster suspension lamps must be installed on a canopy: find out more on lodes.com/en/canopies





## LODES

Volum, Design by Snøhetta

Model Volum 29

The *Volum* collection is the re-interpretation of a lighting archetype from the point of view of an international design and architecture studio. It is a product that offers the same level of functionality and aesthetics from every point in the space and, at the same time, celebrates the art of glassmaking. Designed to fill a space with a 360-degree illumination, *Volum* glows uniformly in all directions providing a calming and coherent radiance.





Cluster suspension lamps must be installed on a canopy: find out more on lodes.com/en/canopies





30020 Marcon (Venezia) Italy