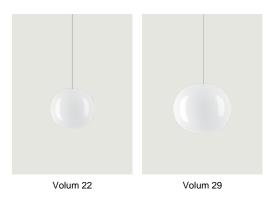

## LODES

Volum, Design by Snøhetta

Model Volum 14

The *Volum* collection is the re-interpretation of a lighting archetype from the point of view of an international design and architecture studio. It is a product that offers the same level of functionality and aesthetics from every point in the space and, at the same time, celebrates the art of glassmaking. Designed to fill a space with a 360-degree illumination, *Volum* glows uniformly in all directions providing a calming and coherent radiance.





Cluster suspension lamps must be installed on a canopy: find out more on lodes.com/en/canopies

## Options of Volum



info@lodes.com lodes.com

## LODES

Volum, Design by Snøhetta

Model Volum 22

The *Volum* collection is the re-interpretation of a lighting archetype from the point of view of an international design and architecture studio. It is a product that offers the same level of functionality and aesthetics from every point in the space and, at the same time, celebrates the art of glassmaking. Designed to fill a space with a 360-degree illumination, *Volum* glows uniformly in all directions providing a calming and coherent radiance.





Cluster suspension lamps must be installed on a canopy: find out more on lodes.com/en/canopies





## LODES

Volum, Design by Snøhetta

Model Volum 29

The *Volum* collection is the re-interpretation of a lighting archetype from the point of view of an internat