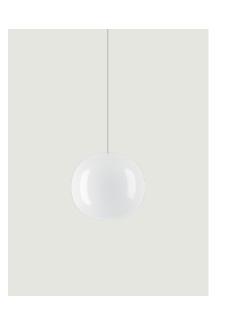

## LODES

Volum, Design by Snøhetta

Model Volum 22

The *Volum* collection is the re-interpretation of a lighting archetype from the point of view of an international design and architecture studio. It is a product that offers the same level of functionality and aesthetics from every point in the space and, at the same time, celebrates the art of glassmaking. Designed to fill a space with a 360-degree illumination, *Volum* glows uniformly in all directions providing a calming and coherent radiance.

## LODES

Volum, Design by Snøhetta

Model Volum 29

The *Volum* collection is the re-interpretation of a lighting archetype from the point of view of an international design and architecture studio. It is a product that offers the same level of functionality and aesthetics from every point in the space and, at the same time, celebrates the art of glassmaking. Designed to fill a space with a 360-degree illumination, *Volum* glows uniformly in all directions providing a calming and coherent radiance.