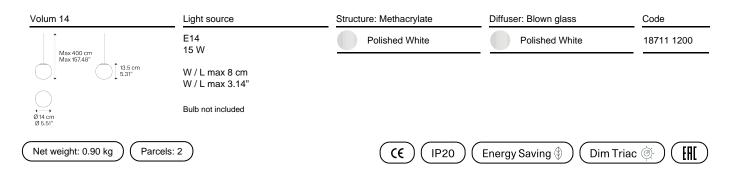

## LODES

Volum, Design by Snøhetta

Model Volum 14

The *Volum* collection is the re-interpretation of a lighting archetype from the point of view of an international design and architecture studio. It is a product that offers the same level of functionality and aesthetics from every point in the space and, at the same time, celebrates the art of glassmaking. Designed to fill a space with a 360-degree illumination, *Volum* glows uniformly in all directions providing a calming and coherent radiance.





Cluster suspension lamps must be installed on a canopy: find out more on lodes.com/en/canopies

## Options of Volum



info@lodes.com lodes.com

## LODES

Volum, Design by Snøhetta

Model Volum 22

The *Volum* collection is the re-interpretation of a lighting archetype from the point of view of an international design and architecture studio. It is a product that offers the same level of functionality and aesthetics from every point in the space and, at the same time, celebrates the art of glassmaking. Designed to fill a space with a 360-degree illumination, *Volum* glows uniformly in all directions providing a calming and coherent radiance.





Cluster suspension lamps must be installed on a canopy: find out more on lodes.com/en/canopies





## LODES

Volum, Design by Snøhetta

Model