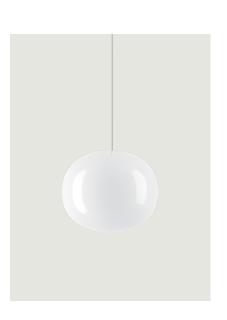

## LODES

Volum, Design by Snøhetta

Model Volum 22

The *Volum* collection is the re-interpretation of a lighting archetype from the point of view of an international design and architecture studio. It is a product that offers the same level of functionality and aesthetics from every point in the space and, at the same time, celebrates the art of glassmaking. Designed to fill a space with a 360-degree illumination, *Volum* glows uniformly in all directions providing a calming and coherent radiance.