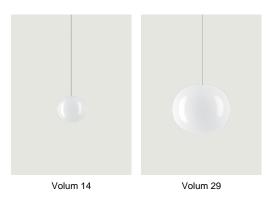

## LODES

Volum, Design by Snøhetta

Model Volum 14

The *Volum* collection is the re-interpretation of a lighting archetype from the point of view of an international design and architecture studio. It is a product that offers the same level of functionality and aesthetics from every point in the space and, at the same time, celebrates the art of glassmaking. Designed to fill a space with a 360-degree illumination, *Volum* glows uniformly in all directions providing a calming and coherent radiance.

## LODES

Volum, Design by Snøhetta

Model Volum 29

The *Volum* collection is the re-interpretation of a lighting archetype from the point of view of an international design and architecture studio. It is a product that offers the same level of functionality and aesthetics from every point in the space and, at the same time, celebrates the art of glassmaking. Designed to fill a space with a 360-degree illumination, *Volum* glows uniformly in all directions providing a calming and coherent radiance.