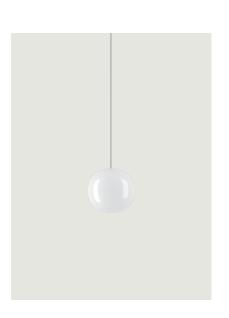

## LODES

Volum, Design by Snøhetta

Model Volum 14

The *Volum* collection is the re-interpretation of a lighting archetype from the point of view of an international design and architecture studio. It is a product that offers the same level of functionality and aesthetics from every point in the space and, at the same time, celebrates the art of glassmaking. Designed to fill a space with a 360-degree illumination, *Volum* glows uniformly in all directions providing a calming and coherent radiance.