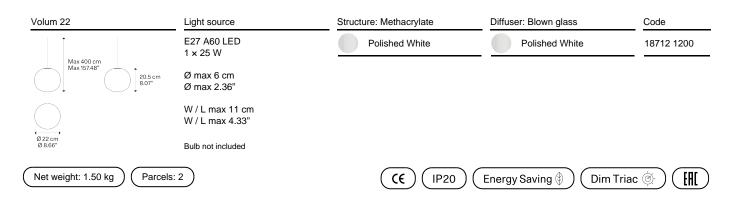

## LODES

Volum, Design by Snøhetta

Model Volum 22

The *Volum* collection is the re-interpretation of a lighting archetype from the point of view of an international design and architecture studio. It is a product that offers the same level of functionality and aesthetics from every point in the space and, at the same time, celebrates the art of glassmaking. Designed to fill a space with a 360-degree illumination, *Volum* glows uniformly in all directions providing a calming and coherent radiance.