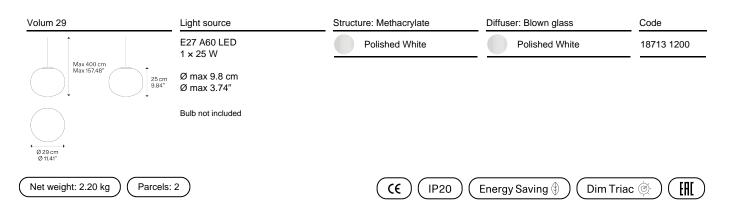

## LODES

Volum, Design by Snøhetta

Model Volum 29

The *Volum* collection is the re-interpretation of a lighting archetype from the point of view of an international design and architecture studio. It is a product that offers the same level of functionality and aesthetics from every point in the space and, at the same time, celebrates the art of glassmaking. Designed to fill a space with a 360-degree illumination, *Volum* glows uniformly in all directions providing a calming and coherent radiance.

Cluster suspension lamps must be installed on a canopy: find out more on lodes.com/en/canopies

30020 Marcon (Venezia) Italy