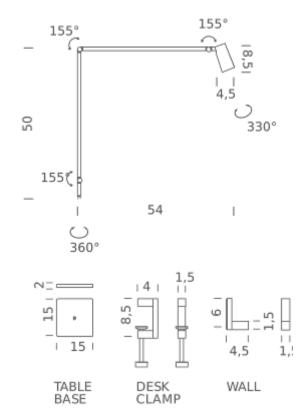

Materials aluminum, technopolymer

Notes Cable length 2m, 40° optic 155° joint rotation. Accessories

(base, desk clamp, wall fixing) sold separately

Accessories Desk clamp, | Table base, | Wall fixing,

Net lamp weight 1 kg