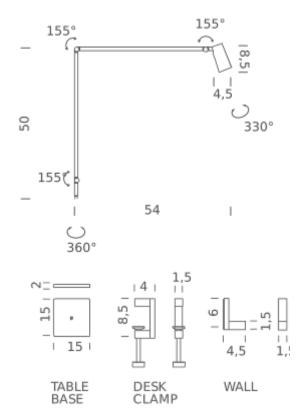

Materials aluminum, technopolymer

Notes Cable length 2m, 40° optic 155° joint rotation. Accessories

(base, desk clamp, wall fixing) sold separately

Accessories Desk clamp, | Table base, | Wall fixing,

Net lamp weight 1 kg