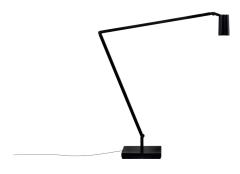

# UNTITLED TABLE/WALL SPOT

Bernhard Osann

A definitive synthesis of mechanics and lighting technology, this design is clean and essential, with miniaturized joints that allow for extreme flexibility of movement. The Linear version has been designed explicitly with optics to ensure maximum visual comfort in work environments.

Materials aluminum, technopolymer

Notes Cable length 2m, 40° optic 155° joint rotation. Accessories

(base, desk clamp, wall fixing) sold separately

Accessories Desk clamp, | Table base, | Wall fixing,

Net lamp weight 1 kg