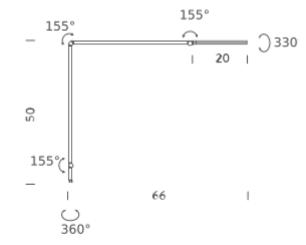

Dimensions 56x46x10mm

Materials aluminum, technopolymer

Notes Cable length 2m, 155° joint rotation. Accessories (base,

desk clamp, wall fixing) sold separately

 ${\sf Accessories} \qquad \qquad {\sf Desk\ clamp, |\ Table\ base, |\ Wall\ fixing,}$ 

Dimensions 56x46x10mm

Materials aluminum, technopolymer

Notes Cable length 2m, 155° joint rotation. Accessories (base,

desk clamp, wall fixing) sold separately

 ${\sf Accessories} \qquad \qquad {\sf Desk\ clamp, | Table\ base, | Wall\ fixing,}$ 