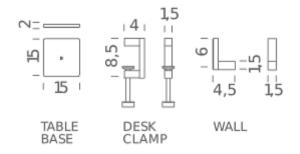

Dimensions 56x46x10mm

Materials aluminum, technopolymer

Notes Cable length 2m, 155° joint rotation. Accessories (base,

desk clamp, wall fixing) sold separately

 ${\sf Accessories} \qquad \qquad {\sf Desk\ clamp, |\ Table\ base, |\ Wall\ fixing,}$ 

Dimensions 56x46x10mm

Materials aluminum, technopolymer

Notes Cable length 2m, 155° joint rotation. Accessories (base,

desk clamp, wall fixing) sold separately

 ${\sf Accessories} \qquad \qquad {\sf Desk\ clamp, | Table\ base, | Wall\ fixing,}$ 