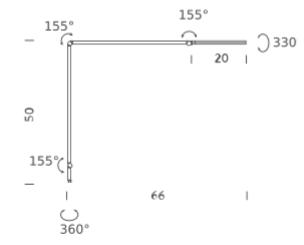

Dimensions 56x46x10mm

Materials aluminum, technopolymer

Notes Cable length 2m, 155° joint rotation. Accessories (base,

desk clamp, wall fixing) sold separately

 ${\sf Accessories} \qquad \qquad {\sf Desk\ clamp, |\ Table\ base, |\ Wall\ fixing,}$ 

Dimensions 56x46x10mm

Materials aluminum, technopolymer

Notes Cable length 2m, 155° joint rotation. Accessories (base,

desk clamp, wall fixing) sold separately

 ${\sf Accessories} \qquad \qquad {\sf Desk\ clamp, | Table\ base, | Wall\ fixing,}$ 