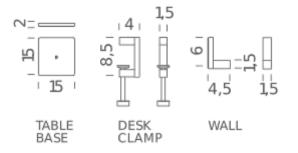

Dimensions 56x46x10mm

Materials aluminum, technopolymer

Notes Cable length 2m, 155° joint rotation. Accessories (base,

desk clamp, wall fixing) sold separately

 ${\sf Accessories} \qquad \qquad {\sf Desk\ clamp, |\ Table\ base, |\ Wall\ fixing,}$ 

Dimensions 56x46x10mm

Materials aluminum, technopolymer

Notes Cable length 2m, 155° joint rotation. Accessories (base,

desk clamp, wall fixing) sold separately

 ${\sf Accessories} \qquad \qquad {\sf Desk\ clamp, | Table\ base, | Wall\ fixing,}$ 