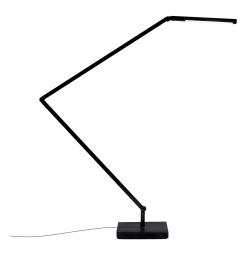

# UNTITLED TABLE/WALL LINEAR

Bernhard Osann

A definitive synthesis of mechanics and lighting technology, this design is clean and essential, with miniaturized joints that allow for extreme flexibility of movement. The Linear version has been designed explicitly with optics to ensure maximum visual comfort in work environments.

Dimensions 56x46x10mm

Materials aluminum, technopolymer

Notes Cable length 2m, 155° joint rotation. Accessories (base,

desk clamp, wall fixing) sold separately

 ${\sf Accessories} \qquad \qquad {\sf Desk\ clamp, |\ Table\ base, |\ Wall\ fixing,}$ 

Dimensions 56x46x10mm

Materials aluminum, technopolymer

Notes Cable length 2m, 155° joint rotation. Accessories (base,

desk clamp, wall fixing) sold separately

 ${\sf Accessories} \qquad \qquad {\sf Desk\ clamp, | Table\ base, | Wall\ fixing,}$ 