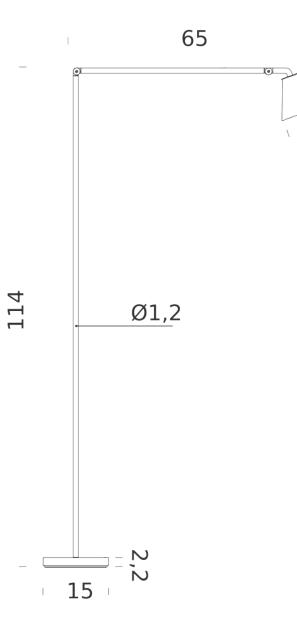

## Structure/Diffuser

black/gold black/black

Dimension: 206x15x11 cm / Gross weight: 4,5 kg Dimension: 24x20x8 cm / Gross weight: 1,5 kg

/

O

## Structure/Diffuser

black/gold black/black

Dimension: 206x15x11 cm / Gross weight: 4,5 kg Dimension: 24x20x8 cm / Gross weight: 1,5 kg

O