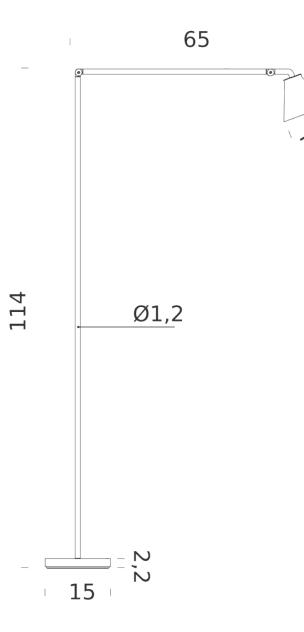

## Structure/Diffuser

black/gold black/black

Dimension: 206x15x11 cm / Gross weight: 4,5 kg Dimension: 24x20x8 cm / Gross weight: 1,5 kg

/

O

## Structure/Diffuser

black/gold black/black

Dimension: 206x15x11 cm / Gross weight: 4,5 kg Dimension: 24x20x8 cm / Gross weight: 1,5 kg

O