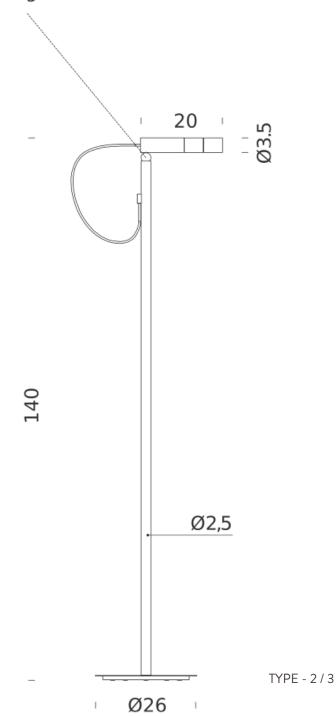

 Diameter
 36 140

Dimensions ø26x140

Notes cable length 2m. 360° magnetic rotation. 15-60° optic,

nominal flux\*

Codes Structure

TYP LNN 21 black

Certificazioni

CA