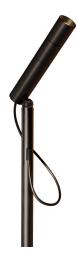

## **TYPE**

Guillaume Bloget

Type represents a sophisticated and technical object that brings the most advanced research in optics and dimming control into the domestic environment. Designed for spot lighting, a simple hand gesture can orient the light, vary the intensity and adjust the beam angle. A magnetic spherical joint swivels the spot, providing significant adjustments.

## **LAMPING**

Source LED board
Total power 8W

Emission spot light, orientable 360°
Switching dim and zoom on board

 Tension
 110-240V

 Color temperature
 2700K

 Luminous flux
 467lm\*

 Typ CRI
 90

 IP class
 20