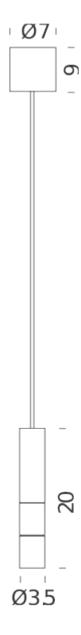

## **LAMPING**

Source LED board Total power 8W

**Emission** spot light

Switching dim and zoom on board

 Tension
 110-240V

 Color temperature
 2700K

 Luminous flux
 467lm\*

 Typ CRI
 90

 IP class
 20

Notes Cable length 2,5m 15-60° optic, nominal flux\*

Codes Structure
TYP LNN 51 black

Certificazioni