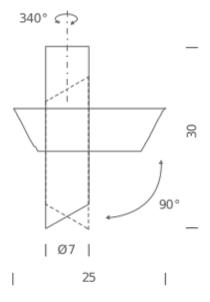

## **LAMPING**

Source LED board Total power 2x13W

Emission direct/indirect
Switching dimmable TRIAC

Tension 230V
Color temperature 2700K
Luminous flux 2x640Im
Typ CRI 85
Materials aluminium

Notes 90°/340° elements orientability, also available in 120V.