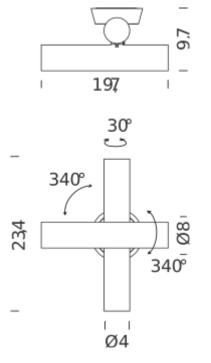

#### Structure

whitewash/whitewash black/black

Dimension: 14x31x11 cm / Gross weight: 0,47 kg