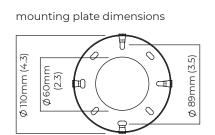

# CTOLIGHTING

# TREVI 3 PENDANT

Inspired by the famous fountain at the Piazza di Trevi the brass or bronze arms of the Trevi pendant provide a perfectly balanced composition meeting at the precisely formed central pillar.

### FINISH

satin brass with matt opal glass shades TREPEOSBMO

dark bronze with matt opal glass shades TREPEOBZMO

### SUSPENSION

drop rod with ceiling box

please specify the required overall drop from the ceiling to the bottom of the fitting

## BULBS

240v - 3 x E14, 25w max (or 4.5w LED 2700k) 120v - 3 x E12, 25w max (or 4.5w LED 2700k) (no bulbs supplied)

#### WEIGHT

6kg (13.2lbs)

### CERTIFICATION





E492308









# CTOLIGHTING

# TREVI 6 PENDANT

Inspired by the famous fountain at the Piazza di Trevi the brass or bronze arms of the Trevi pendant provide a perfectly balanced composition meeting at the precisely formed central pillar.

### FINISH

satin brass with matt opal glass shades **TREPELSBMO** 

dark bronze with matt opal glass shades TREPELBZMO

### SUSPENSION

drop rod with ceiling box

please specify the required overall drop from the ceiling to the bottom of the fitting

## BULBS

240v - 6 x E14, 25w max (or 4.5w LED 2700k) 120v - 6 x E12, 25w max (or 4.5w LED 2700k) (no bulbs supplied)

#### WEIGHT

10kg (22lbs)

### CERTIFICATION





E492308







mounting plate dimensions