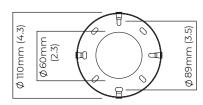

ax (or 4.5w LED 2700k) (no bulbs supplied)

#### WEIGHT

6kg (13.2lbs)

### CERTIFICATION





E492308









# CTOLIGHTING

# TREVI 6 PENDANT

Inspired by the famous fountain at the Piazza di Trevi the brass or bronze arms of the Trevi pendant provide a perfectly balanced composition meeting at the precisely formed central pillar.

### FINISH

satin brass with matt opal glass shades **TREPELSBMO** 

dark bronze with matt opal glass shades TREPELBZMO

### SUSPENSION

drop rod with ceiling box

please specify the required overall drop from the ceiling to the bottom of the fitting

## BULBS

240v - 6 x E14, 25w max (or 4.5w LED 2700k) 120v - 6 x E12, 25w max (or 4.5w LED 2700k) (no bulbs supplied)

#### WEIGHT

10kg (22lbs)

### CERTIFICATION





E492308







mounting plate dimensions