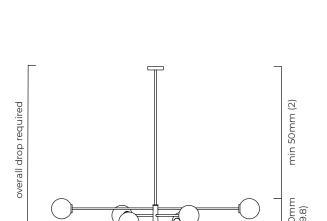

### SUSPENSION

drop rod with ceiling box

please specify the required overall drop from the ceiling to the bottom of the fitting