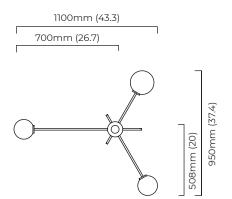

# TREVI 3 PENDANT

Inspired by the famous fountain at the Piazza di Trevi the brass or bronze arms of the Trevi pendant provide a perfectly balanced composition meeting at the precisely formed central pillar.