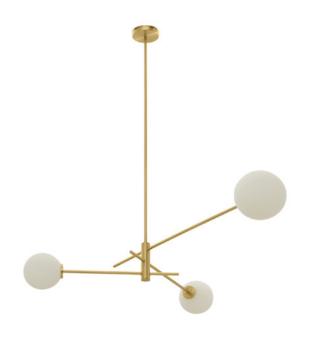

# TREVI 3 PENDANT

Inspired by the famous fountain at the Piazza di Trevi the brass or bronze arms of the Trevi pendant provide a perfectly balanced composition meeting at the precisely formed central pillar.

### FINISH

satin brass with matt opal glass shades TREPEOSBMO

dark bronze with matt opal glass shades TREPEOBZMO

### SUSPENSION

drop rod with ceiling box

please specify the required overall drop from the ceiling to the bottom of the fitting