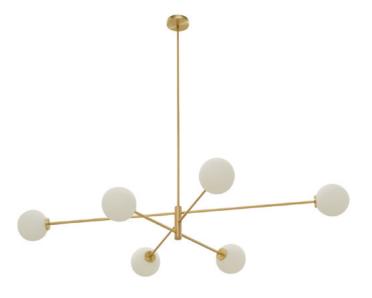

# TREVI 6 PENDANT

Inspired by the famous fountain at the Piazza di Trevi the brass or bronze arms of the Trevi pendant provide a perfectly balanced composition meeting at the precisely formed central pillar.