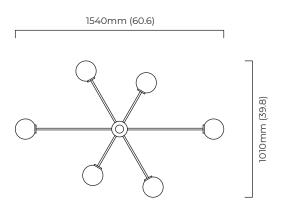

# TREVI 6 PENDANT

Inspired by the famous fountain at the Piazza di Trevi the brass or bronze arms of the Trevi pendant provide a perfectly balanced composition meeting at the precisely formed central pillar.