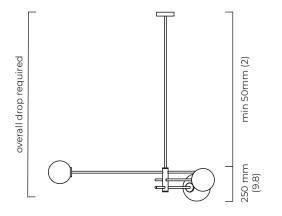

### SUSPENSION

drop rod with ceiling box

please specify the required overall drop from the ceiling to the bottom of the fitting