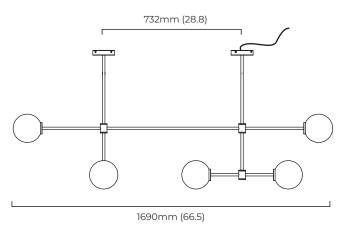

## TREVI MULTI 10

A grand statement of graphic precision, the Multi-arm Trevi is a series of satin brass or bronze arms arranged to illuminate a larger space and can be scaled to fit any interior.

### FINISH

240V:

satin brass with matt opal glass shades TREPEISBMO-240

bronze with matt opal glass shades TREPE1BZMO-240

satin brass with matt opal glass shades TREPEISBMO-110

bronze with matt opal glass shades TREPEIBZMO-110

### SUSPENSION

drop rod with ceiling box

please specify the required overall drop from the ceiling to the bottom of the fitting

### **BULBS**

240v - 10 x E14, 25w max (or 4.5w LED 2700k) 110v - 10 x E12, 25w max (or 4.5w LED 2700k) (no bulbs supplied)

### WEIGHT

9.5kg (21lbs)