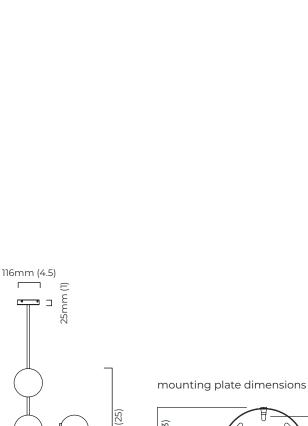

### CERTIFICATION

mounting plate dimensions

## CERTIFICATION

Ø89mm (3.5) Ø 60mm (2.3)

640 mm (25)