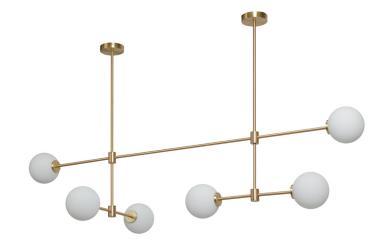

## TREVI MULTI 6

A grand statement of graphic precision, the Multi-arm Trevi is a series of satin brass or bronze arms arranged to illuminate a larger space and can be scaled to fit any interior.

## TREVI MULTI 10

A grand statement of graphic precision, the Multi-arm Trevi is a series of satin brass or bronze arms arranged to illuminate a larger space and can be scaled to fit any interior.