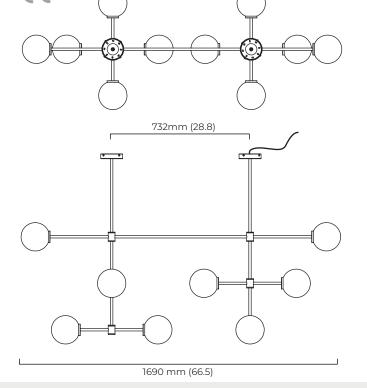

## TREVI MULTI 10

A grand statement of graphic precision, the Multi-arm Trevi is a series of satin brass or bronze arms arranged to illuminate a larger space and can be scaled to fit any interior.

### FINISH

240V:

satin brass with matt opal glass shades TREPEISBMO-240

bronze with matt opal glass shades TREPE1BZMO-240

satin brass with matt opal glass shades TREPEISBMO-110

bronze with matt opal glass shades TREPEIBZMO-110

### SUSPENSION

drop rod with ceiling box

please specify the required overall drop from the ceiling to the bottom of the fitting

### **BULBS**

240v - 10 x E14, 25w max (or 4.5w LED 2700k) 110v - 10 x E12, 25w max (or 4.5w LED 2700k) (no bulbs supplied)

### WEIGHT

9.5kg (21lbs)