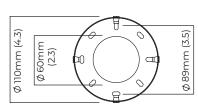

### CERTIFICATION

mounting plate dimensions

## CERTIFICATION

Ø89mm (3.5) Ø 60mm (2.3)

640 mm (25)