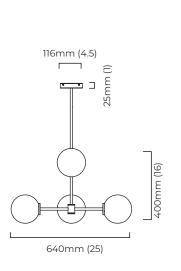

## TREVI MULTI 6

A grand statement of graphic precision, the Multi-arm Trevi is a series of satin brass or bronze arms arranged to illuminate a larger space and can be scaled to fit any interior.

### FINISH

240\/

satin brass with matt opal glass shades TREPE6SBMO-240

bronze with matt opal glass shades TREPE6BZMO-240

110V:

satin brass with matt opal glass shades TREPE6SBMO-110

bronze with matt opal glass shades TREPE6BZMO-110

### SUSPENSION

drop rod with ceiling box

please specify the required overall drop from the ceiling to the bottom of the fitting

## BULBS

240v - 6 x E14, 25w max (or 4.5w LED 2700k) 110v - 6 x E12, 25w max (or 4.5w LED 2700k) (no bulbs supplied)

## WEIGHT

7kg (15.5lbs)