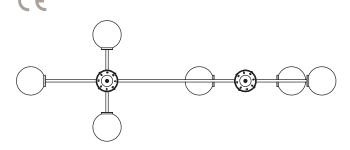

### CERTIFICATION

mounting plate dimensions

## CERTIFICATION

Ø89mm (3.5) Ø 60mm (2.3)

640 mm (25)