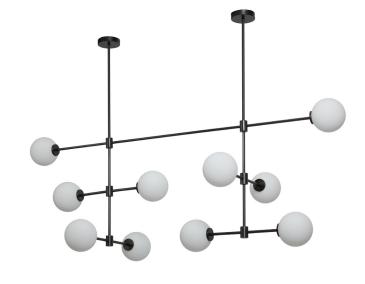

## TREVI MULTI 6

A grand statement of graphic precision, the Multi-arm Trevi is a series of satin brass or bronze arms arranged to illuminate a larger space and can be scaled to fit any interior.

## TREVI MULTI 10

A grand statement of graphic precision, the Multi-arm Trevi is a series of satin brass or bronze arms arranged to illuminate a larger space and can be scaled to fit any interior.