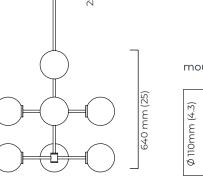

CATION









mounting plate dimensions



# CTOLIGHTING

## TREVI MULTI 10

A grand statement of graphic precision, the Multi-arm Trevi is a series of satin brass or bronze arms arranged to illuminate a larger space and can be scaled to fit any interior.

### FINISH

240V:

satin brass with matt opal glass shades TREPEISBMO-240

bronze with matt opal glass shades TREPE1BZMO-240

satin brass with matt opal glass shades TREPEISBMO-110

bronze with matt opal glass shades TREPEIBZMO-110

### SUSPENSION

drop rod with ceiling box

please specify the required overall drop from the ceiling to the bottom of the fitting

### **BULBS**

240v - 10 x E14, 25w max (or 4.5w LED 2700k) 110v - 10 x E12, 25w max (or 4.5w LED 2700k) (no bulbs supplied)

### WEIGHT

9.5kg (21lbs)

## CERTIFICATION









Ø89mm (3.5) Ø 60mm (2.3)

640 mm (25)