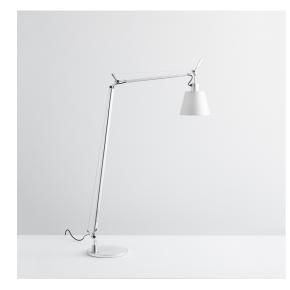

# Tolomeo Basculante Reading Floor -Body Lamp with Satin diffuser 180

Michele De Lucchi Giancarlo Fassina

## DESCRIPTION

Cantilevered arms in polished aluminium; joint in polished aluminium; diffuser in silk satin fabric on a plastic frame. The code is referred to the body lamp only

## FEATURES

- Product Code: A014610
- Colour: Grey
- Installation: Floor
- Material: Aluminium, silk satin fabric, steel
- Series: **Design Collection**
- design by: Michele De Lucchi, Giancarlo Fassina