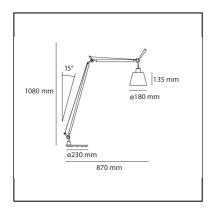

## DIMENSIONS

- Height: **1080 mm**
- Diameter: 180 mm
- Max Extension Length: 870 mm
- Impact Resistance: N/D
- Glow Wire Test: N/D°

#### DIMENSIONS

- Height: 1080 mm
- Diameter: 180 mm
- Max Extension Length: 870 mm
- Impact Resistance: **N/D**
- Glow Wire Test: **N/D°**