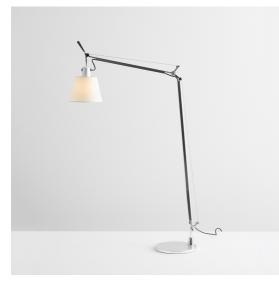

# Tolomeo Basculante Reading Floor -Body Lamp with Parchment diffuser 180

Michele De Lucchi Giancarlo Fassina

IP20 🔲 🔣 👭 📖

## DESCRIPTION

Cantilevered arms in polished aluminium; joint in polished aluminium; diffuser in parchment paper on a plastic frame. The code is referred to the body lamp only

#### FEATURES

- Product Code: A014600
- Colour: Natural
- Installation: Floor
- Material: Aluminium, parchment paper, steel
- Series: Design Collection
- design by: Michele De Lucchi, Giancarlo Fassina