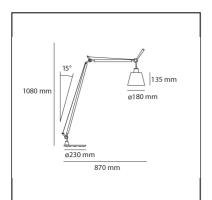

## DIMENSIONS

- Height: **1080 mm**
- Diameter: 180 mm
- Max Extension Length: 870 mm
- Impact Resistance: N/D
- Glow Wire Test: N/D°

#### DIMENSIONS

- Height: 1080 mm
- Diameter: 180 mm
- Max Extension Length: 870 mm
- Impact Resistance: **N/D**
- Glow Wire Test: **N/D°**