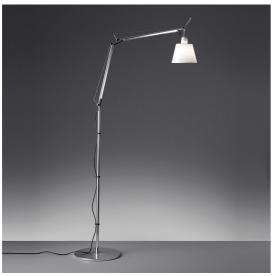

# **DESCRIPTION**

Cantilevered arms in polished aluminium; two joints in polished aluminium; diffuser in parchment paper on a plastic frame. The code is referred to the body lamp only

### **FEATURES**

- Product Code: **0947010A** 

Colour: NaturalInstallation: Floor

- Material: Aluminium, parchment paper, steel

- Series: **Design Collection** 

- design by: Michele De Lucchi, Giancarlo Fassina

## **DIMENSIONS**

Height: **1700 mm**Diameter: **180 mm** 

- Max Extension Length: 870 mm

- Impact Resistance: N/D