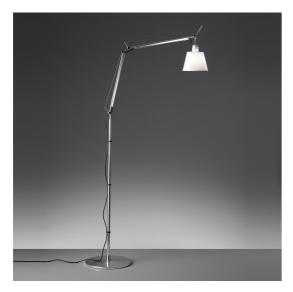

# **DESCRIPTION**

Cantilevered arms in polished aluminium; two joints in polished aluminium; diffuser in parchment paper on a plastic frame. The code is referred to the body lamp only

### Notes

System of spring balancing. The diffuser normally used, remains vertical regardless of the angle of the arm. Possibility to mount LED source on E27 Socket. Complete lamp consists of body lamp + accessories

### **FEATURES**

- Product Code: **0947010A** 

Colour: NaturalInstallation: Floor

- Material: Aluminium, parchment paper, steel

- Series: **Design Collection** 

- design by: Michele De Lucchi, Giancarlo Fassina

## **DIMENSIONS**

Height: **1700 mm**Diameter: **180 mm** 

- Max Extension Length: 870 mm

- Impact Resistance: N/D