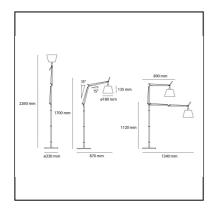

## **DIMENSIONS**

Height: **1700 mm**Diameter: **180 mm** 

- Max Extension Length: 870 mm

- Impact Resistance: N/D

## **DIMENSIONS**

Height: **1700 mm**Diameter: **180 mm** 

- Max Extension Length: 870 mm

- Impact Resistance: **N/D** 