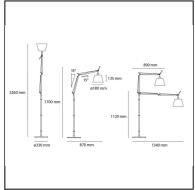

## **DIMENSIONS**

Height: **1700 mm**Diameter: **180 mm** 

- Max Extension Length: 870 mm

- Impact Resistance: N/D

## **DIMENSIONS**

Height: **1700 mm**Diameter: **180 mm** 

- Max Extension Length: 870 mm

- Impact Resistance: **N/D** 