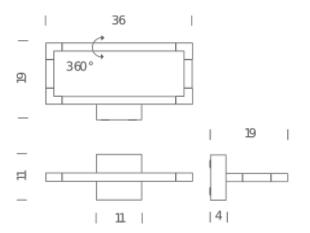

# SPIGOLO WALL CEILING

Studiocharlie

Designed to provide 360° directional lighting, the Spigolo collection features LED light sources housed within an extruded aluminium and tubular structure, connected by moulded polymer joints, which allow the profiles to rotate to produce direct or indirect lighting, shielded by a polycarbonate opal diffuser. The floor version is designed to provide a virtual room divider, while the ceiling and wall versions provide versatile and comfortable ambient lighting.

## linear LED 14W diffused 110-240V 2700K 560Im 85 20 aluminium + PC + ABS 360° orientable diffuser 1,5 kg

## linear LED 14W diffused 110-240V 3000K 560Im 85 20 aluminium + PC + ABS 360° orientable diffuser 1,5 kg