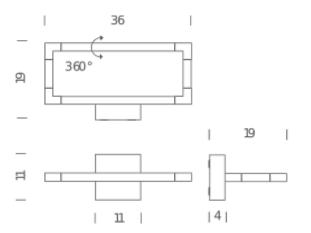

# SPIGOLO WALL CEILING

Studiocharlie

Designed to provide 360° directional lighting, the Spigolo collection features LED light sources housed within an extruded aluminium and tubular structure, connected by moulded polymer joints, which allow the profiles to rotate to produce direct or indirect lighting, shielded by a polycarbonate opal diffuser. The floor version is designed to provide a virtual room divider, while the ceiling and wall versions provide versatile and comfortable ambient lighting.

## linear LED 14W diffused 110-240V 2700K 560Im 85 20 aluminium + PC + ABS 360° orientable diffuser 1,5 kg

## linear LED 14W diffused 110-240V 3000K 560Im 85 20 aluminium + PC + ABS 360° orientable diffuser 1,5 kg