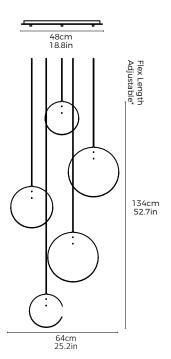

#### Shell - 5

<u>Dimensions cm</u> H 134cm x W 64cm x D 64cm

<u>Dimensions inch</u> H 52.7in x W 25.2in x D 25.2in

<u>Material</u> Carrara Marble + Brushed Brass

Weight 22.3kg, 49.1lb

<u>Specialists Finishes Available - metal</u> Brushed Nickel, Bronze, Antique Brass, White Powder-coated Suspension 4m/13.1ft Cable - Black

Canopy
White Finish,
Dia 48cm/ 18.8in x 3cm/ 1.3in
Bespoke colours available.
Can be inset or surface mounted.

<u>Driver</u> None required. 240V Illumination
GU10 LED Bulb x 5
Lumens: 540lm x 5
Colour Temperature: 2700K
Dimmable: Mains Dimming