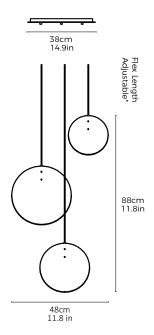

#### Shell - 3 Piece Cluster

<u>Dimensions cm</u> H 88cm x W 48cm x D 48cm

<u>Dimensions inch</u> H 34.6in x W 18.9in x D 18.9in

<u>Material</u> Carrara Marble + Brushed Brass

Weight 13.3kg, 29.3lb

<u>Specialists Finishes Available - metal</u> Brushed Nickel, Bronze, Antique Brass, White Powder-coated Suspension 2m/79in. Cable - Black

Canopy
White Finish,
Dia 38cm/ 14.9in x 3cm/ 1.3in
Bespoke colours available.
Can be inset or surface mounted.

<u>Driver</u> None required. 240V Illumination
GU10 LED Bulb x 3
Lumens: 540lm x 3
Colour Temperature: 2700K
Dimmable: Mains Dimming