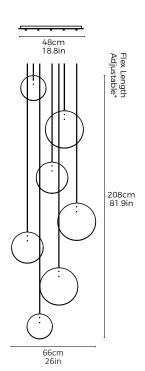

### Shell - 7 Piece Cluster

<u>Dimensions cm</u> H 208cm x W 66cm x D 66cm

<u>Dimensions inch</u> H 81.9in x W 26in x D 26in

Material
Carrara Marble + Brushed Brass

Weight 30.1kg, 66.4lb

<u>Specialists Finishes Available - metal</u> Brushed Nickel, Bronze, Antique Brass, White Powder-coated Suspension 4m/13.1ft Cable - Black