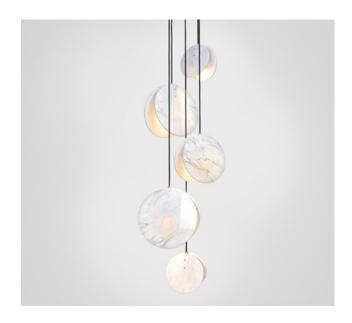

## MARC WOOD

Shell, Inspired by our love for the British coastline and beaches. Made from a solid brass lamp housing, enclosed in two Carrara marble discs to create a soft, directional light source.

#### Shell - 5

<u>Dimensions cm</u> H 134cm x W 64cm x D 64cm

<u>Dimensions inch</u> H 52.7in x W 25.2in x D 25.2in

<u>Material</u> Carrara Marble + Brushed Brass

Weight 22.3kg, 49.1lb

<u>Specialists Finishes Available - metal</u> Brushed Nickel, Bronze, Antique Brass, White Powder-coated Suspension 4m/13.1ft Cable - Black