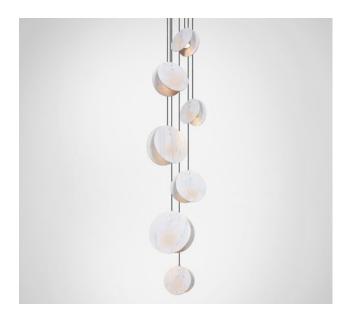

# MARC WOOD

Shell, Inspired by our love for the British coastline and beaches. Made from a solid brass lamp housing, enclosed in two Carrara marble discs to create a soft, directional light source.

### Shell - 7 Piece Cluster

<u>Dimensions cm</u> H 208cm x W 66cm x D 66cm

<u>Dimensions inch</u> H 81.9in x W 26in x D 26in

Material
Carrara Marble + Brushed Brass

Weight 30.1kg, 66.4lb

<u>Specialists Finishes Available - metal</u> Brushed Nickel, Bronze, Antique Brass, White Powder-coated Suspension 4m/13.1ft Cable - Black