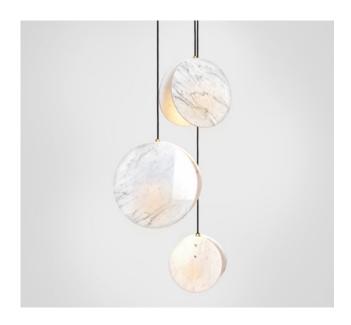

## MARC WOOD

Shell, Inspired by our love for the British coastline and beaches. Made from a solid brass lamp housing, enclosed in two Carrara marble discs to create a soft, directional light source.

#### Shell - 3 Piece Cluster

<u>Dimensions cm</u> H 88cm x W 48cm x D 48cm

<u>Dimensions inch</u> H 34.6in x W 18.9in x D 18.9in

<u>Material</u> Carrara Marble + Brushed Brass

Weight 13.3kg, 29.3lb

<u>Specialists Finishes Available - metal</u> Brushed Nickel, Bronze, Antique Brass, White Powder-coated Suspension 2m/79in. Cable - Black