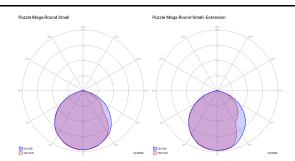

#### Photometric data

LED 3000 K 3 × 15 W / 5550 lm 220-240 V CRI 92 MacAdam 3-Step

Puzzle Mega round small

Puzzle Mega round large

Puzzle Mega square large

Puzzle Mega, Design by Studio Italia Design