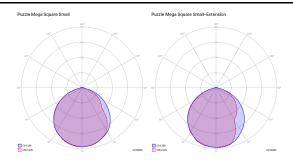

#### Photometric data

LED 3000 K 3 × 15 W / 5550 lm 220-240 V CRI 92 MacAdam 3-Step

Puzzle Mega round small

Puzzle Mega round large

Puzzle Mega square large

Puzzle Mega, Design by Studio Italia Design