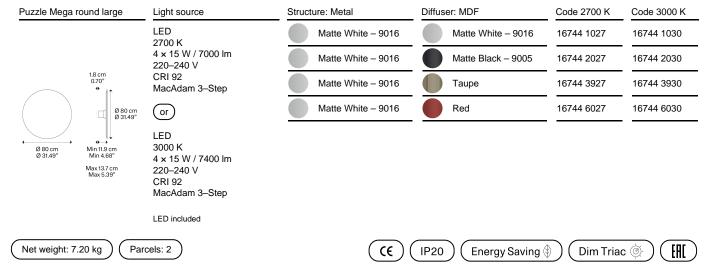

#### Puzzle Mega round large

LED 2700 K 4 × 15 W / 7000 Im 220-240 V CRI 92 MacAdam 3-Step

#### Photometric data

LED 3000 K 4 × 15 W / 7400 lm 220–240 V CRI 92 MacAdam 3-Step

Puzzle Mega round small

Puzzle Mega square small

Puzzle Mega square large

Puzzle Mega, Design by Studio Italia Design