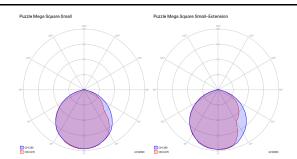

#### Photometric data

LED 3000 K 4 × 15 W / 7400 lm 220–240 V CRI 92 MacAdam 3-Step

Puzzle Mega round small

Puzzle Mega round large

Puzzle Mega square small