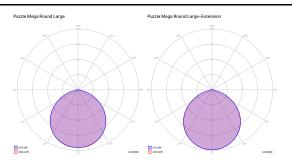

#### Photometric data

LED 3000 K 4 × 15 W / 7400 lm 220–240 V CRI 92 MacAdam 3-Step

Puzzle Mega round small

Puzzle Mega square small

Puzzle Mega square large

Puzzle Mega, Design by Studio Italia Design