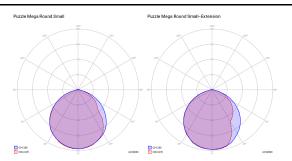

#### Photometric data

LED 3000 K 3 × 15 W / 5550 Im 220-240 V CRI 92 MacAdam 3-Step

Puzzle Mega round large

Puzzle Mega square small

Puzzle Mega square large

Puzzle Mega, Design by Studio Italia Design