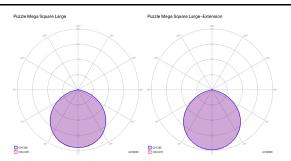

#### Photometric data

LED 3000 K 4 × 15 W / 7400 lm 220–240 V CRI 92 MacAdam 3-Step

Puzzle Mega round small

Puzzle Mega round large

Puzzle Mega square small