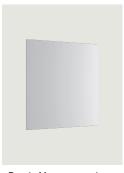

# Model Puzzle Mega square large

Large geometric figures characterised by essential forms, which almost merge with the interior architecture when off, only to be surprisingly revealed as harmonies of light and shadow when lit. Matte finishes warm up the geometric panels of *Puzzle Mega*, liquid red, white, taupe and black paints that open many decorative possibilities, playing with harmonies and contrasts of colours and shapes. With *Puzzle Mega*, light gracefully decorates walls and ceilings.

### Puzzle Mega square large

LED 2700 K 4 × 15 W / 7000 Im 220-240 V CRI 92 MacAdam 3-Step