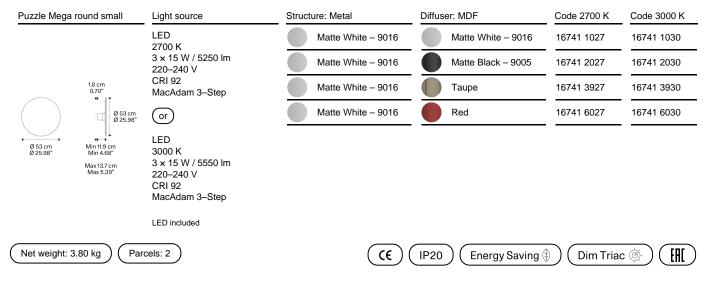

#### Puzzle Mega round small

LED 2700 K 3 × 15 W / 5250 Im 220-240 V CRI 92 MacAdam 3-Step

#### Photometric data

LED 3000 K 3 × 15 W / 5550 Im 220-240 V CRI 92 MacAdam 3-Step

Puzzle Mega round large

Puzzle Mega square small

Puzzle Mega square large

Puzzle Mega, Design by Studio Italia Design

#### Puzzle Mega square small

LED 2700 K 3 × 15 W / 5250 Im 220-240 V CRI 92 MacAdam 3-Step

#### Photometric data

LED 3000 K 3 × 15 W / 5550 lm 220-240 V CRI 92 MacAdam 3-Step

Puzzle Mega round small

Puzzle Mega round large

Puzzle Mega square large

Puzzle Mega, Design by Studio Italia Design

#### Puzzle Mega round large

LED 2700 K 4 × 15 W / 7000 Im 220-240 V CRI 92 MacAdam 3-Step

#### Photometric data

LED 3000 K 4 × 15 W / 7400 lm 220–240 V CRI 92 MacAdam 3-Step

Puzzle Mega round small

Puzzle Mega square small

Puzzle Mega square large

Puzzle Mega, Design by Studio Italia Design

### Puzzle Mega square large

LED 2700 K 4 × 15 W / 7000 Im 220-240 V CRI 92 MacAdam 3-Step

#### Photometric data

LED 3000 K 4 × 15 W / 7400 lm 220–240 V CRI 92 MacAdam 3-Step

Puzzle Mega round small

Puzzle Mega round large

Puzzle Mega square small