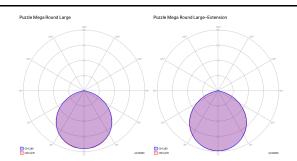

#### Photometric data

LED 3000 K 4 × 15 W / 7400 lm 220–240 V CRI 92 MacAdam 3-Step

Puzzle Mega round small

Puzzle Mega square small

Puzzle Mega square large

Puzzle Mega, Design by Studio Italia Design