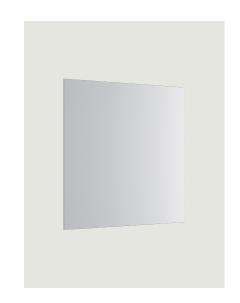

# Model Puzzle Mega square large

Large geometric figures characterised by essential forms, which almost merge with the interior architecture when off, only to be surprisingly revealed as harmonies of light and shadow when lit. Matte finishes warm up the geometric panels of *Puzzle Mega*, liquid red, white, taupe and black paints that open many decorative possibilities, playing with harmonies and contrasts of colours and shapes. With *Puzzle Mega*, light gracefully decorates walls and ceilings.

### Puzzle Mega square large

LED 2700 K 4 × 15 W / 7000 Im 220-240 V CRI 92 MacAdam 3-Step