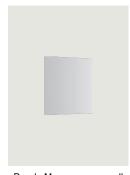

### Model Puzzle Mega square small

Large geometric figures characterised by essential forms, which almost merge with the interior architecture when off, only to be surprisingly revealed as harmonies of light and shadow when lit. Matte finishes warm up the geometric panels of *Puzzle Mega*, liquid red, white, taupe and black paints that open many decorative possibilities, playing with harmonies and contrasts of colours and shapes. With *Puzzle Mega*, light gracefully decorates walls and ceilings.

#### Puzzle Mega square small

LED 2700 K 3 × 15 W / 5250 Im 220-240 V CRI 92 MacAdam 3-Step