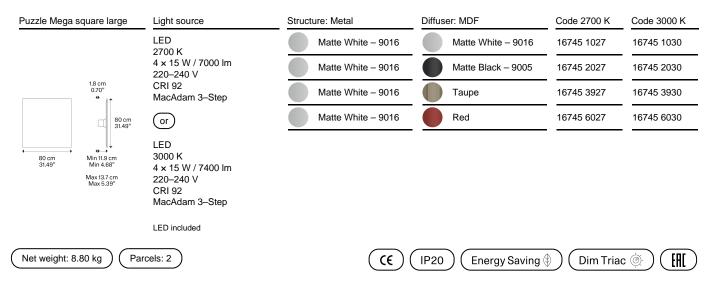

# Model Puzzle Mega square large

Large geometric figures characterised by essential forms, which almost merge with the interior architecture when off, only to be surprisingly revealed as harmonies of light and shadow when lit. Matte finishes warm up the geometric panels of *Puzzle Mega*, liquid red, white, taupe and black paints that open many decorative possibilities, playing with harmonies and contrasts of colours and shapes. With *Puzzle Mega*, light gracefully decorates walls and ceilings.

### Puzzle Mega square large

LED 2700 K 4 × 15 W / 7000 Im 220-240 V CRI 92 MacAdam 3-Step

#### Photometric data

LED 3000 K 4 × 15 W / 7400 lm 220–240 V CRI 92 MacAdam 3-Step

Puzzle Mega round small

Puzzle Mega round large

Puzzle Mega square small