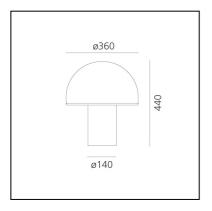

### LUMINAIRE

- Watt: **10W** 

- Voltage: **220V-240V** 

- Delivered lumen output: 635lm

- Efficiency: 68%

- Efficacy: **63.47lm/W** 

- CRI: **80** 

#### **DESCRIPTION**

Body and diffuser in opaline blown glass. Transparent crystal edge added.

#### **FEATURES**

- Product Code: A006500

- Colour: White

- Installation: **Table** 

- Material: **blown glass** 

- Series: **Design Collection** 

- Environment: **Indoor** 

- Area contract: All projects

- Emission: Diffused

- design by: Luciano Vistosi

#### **DIMENSIONS**

Height: **345 mm**Diameter: **280 mm** 

- Base Diameter: 120 mm

### **SOURCES NOT INCLUDED**

- Category: **LED RETROFIT** 

Number: 1Watt: 6WSocket: E14

- Category: **LED RETROFIT** 

Number: 1Watt: 2WSocket: E14



# Onfale Grande

### Luciano Vistosi







### LUMINAIRE

- Watt: **18W** 

- Voltage: **220V-240V** 

- Delivered lumen output: 1388lm

- Efficiency: 70%

- Efficacy: **77.13lm/W** 

- CRI: **80** 

#### **DESCRIPTION**

Onfale, designed by Luciano Vistosi in 1978, is a masterpiece of design that catches the attention of anyone who sees it. Its sinuous, rounded shape recalls the perfect shape of a mushroom. It comes with a blown glass frame and an opal glass diffuser, providing a uniform and lovely illumination. The transparent hot-rolled glass edge of the diffuser accentuates the simple shape, revealing consummate glassmaking expertise.

Available in 3 dimension, Onfale Grande and Medio are characterized by the use of a second bulb positioned inside the lamp body that ensures a perfectly homogeneous light emission all over the