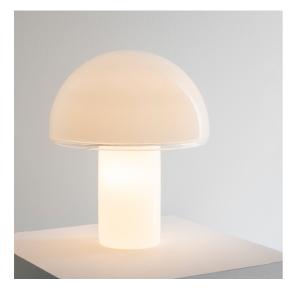

#### **DESCRIPTION**

Onfale, designed by Luciano Vistosi in 1978, is a masterpiece of design that catches the attention of anyone who sees it. Its sinuous, rounded shape recalls the perfect shape of a mushroom. It comes with a blown glass frame and an opal glass diffuser, providing a uniform and lovely illumination. The transparent hot-rolled glass edge of the diffuser accentuates the simple shape, revealing consummate glassmaking expertise.

#### **DESCRIPTION**

Body and diffuser in opaline blown glass. Transparent crystal edge added.