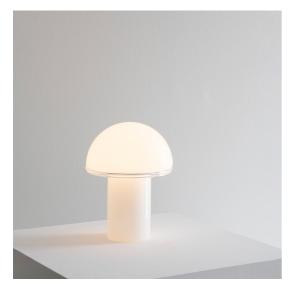

# Onfale Piccolo

#### **DESCRIPTION**

Body and diffuser in opaline blown glass. Transparent crystal edge added.

#### **FEATURES**

- Product Code: A006400

- Colour: White

- Installation: **Table** 

- Material: blown glass

- Series: **Design Collection** 

- Environment: **Indoor** 

- Area contract: All projects