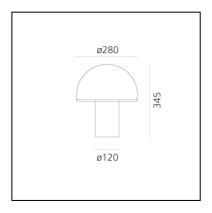

#### **DIMENSIONS**

Height: **345 mm**Diameter: **280 mm** 

- Base Diameter: 120 mm