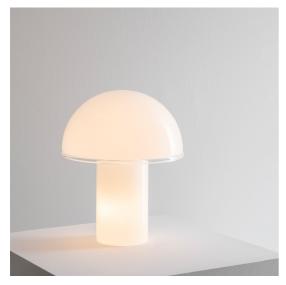

# **Onfale Medio**

#### **DESCRIPTION**

Body and diffuser in opaline blown glass. Transparent crystal edge added.

#### **FEATURES**

- Product Code: A006500

- Colour: White

- Installation: **Table** 

- Material: **blown glass** 

- Series: **Design Collection** 

- Environment: **Indoor** 

- Area contract: All projects