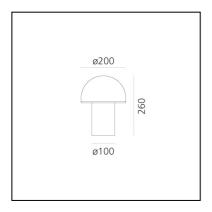

# Onfale Piccolo

## Luciano Vistosi



## IP20 🔲 礟 [[[ •



### LUMINAIRE

- Watt: **5W** 

- Voltage: 220V-240V

- Delivered lumen output: 363lm

- Efficiency: **77%** 

- Efficacy: **72.53lm/W** 

- CRI: **80** 

#### **DESCRIPTION**

Body and diffuser in opaline blown glass. Transparent crystal edge added.

#### **FEATURES**

- Product Code: A006400

- Colour: White

- Installation: **Table** 

- Material: blown glass

- Series: **Design Collection** 

- Environment: **Indoor** 

- Area contract: All projects

- Emission: Diffused

- design by: Luciano Vistosi

#### **DIMENSIONS**

Height: 260 mmDiameter: 200 mm

- Base Diameter: 100 mm

### **SOURCES NOT INCLUDED**

- Category: **LED RETROFIT** 

Number: 1Watt: 6WSocket: E14



# **Onfale Medio**

## Luciano Vistosi



# IP20 🔲 🎕 [[[ •



#### LUMINAIRE

- Watt: **10W** 

- Voltage: **220V-24