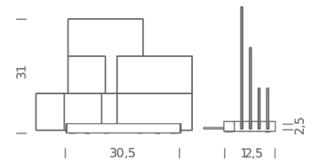

**Dimensions** 30,5x12,5x31

Materials aluminum + PC + ABS

Notes cable length 2m, structure white/diffuser colored,

structure black/diffuser colored

Net lamp weight 2,1 kg

Codes Structure/Diffuser

ONL LWW 11 white/colors
ONL LNW 12 black/colors