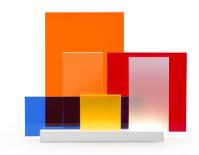

## **ON LINES**

Jean Nouvel

A four-track base offers the possibility to freely install diffusers of different sizes and finishes, creating a unique, playful and infinitely personalised lamp every time.

**Dimensions** 30,5x12,5x31

Materials aluminum + PC + ABS

Notes cable length 2m, structure white/diffuser colored,

structure black/diffuser colored

Net lamp weight 2,1 kg

Codes Structure/Diffuser

ONL LWW 11 white/colors
ONL LNW 12 black/colors