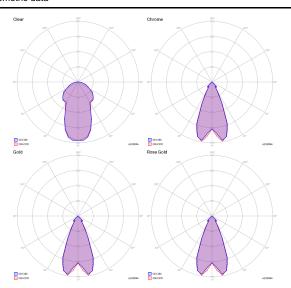

|                                                                      | Chrome           | Rose Gold             | 15412 5527          |
| Net weight: 0.66 kg                                                     | rcels: 2                                                             | ☐ Chrome         |                       | 15412 552 Triac (3) |



#### **Ecodesign Regulation**

The LED-only light source contained in this fixture must only be replaced by the manufacturer, its support service or similarly qualified personnel.



The LED driver contained in this fixture must only be replaced by the manufacturer, its support service or similarly qualified personnel.



#### Nostalgia small

LED 2700 K 7 W / 1280 lm 350 mA CRI 90 MacAdam 3-Step

#### Photometric data



#### Options of Nostalgia



Nostalgia medium

Nostalgia large



Nostalgia, Design by Dima Loginoff

### Model Nostalgia medium

With its retro flair, Nostalgia elegantly tells of ancient glass blowing practices in three sinuous forms that can be combined at will. The perfection of the glass, the innovative LED technology and six elegant finishes make Nostalgia an extremely contemporary and versatile lamp that lends itself to the creation of captivating atmospheres, whether on or off.



| Nostalgia medium     | Light source                                          | Structure: Metal | Diffuser: Blown glass  | Code            |
|----------------------|-------------------------------------------------------|------------------|------------------------|-----------------|
|