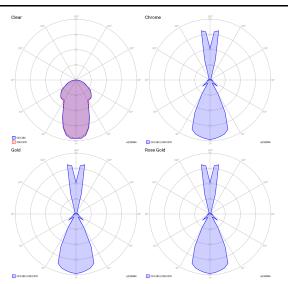

|
|                                      |                                                                      | Chrome           | Rose Gold              | 15414 5527   |            |
| Net weight: 1.02 kg                  | els: 2                                                               | CE IP2           | 20 Energy Saving ( Dim | Triac 🚳      |            |



#### Ecodesign Regulation

The LED-only light source contained in this fixture must only be replaced by the manufacturer, its support service or similarly qualified personnel.



The LED driver contained in this fixture must only be replaced by the manufacturer, its support service or similarly qualified personnel.



#### Nostalgia large

LED 2700 K 7 W / 1280 lm 350 mA CRI 90 MacAdam 3-Step

#### Photometric data



#### Options of Nostalgia



Nostalgia small

Nostalgia medium