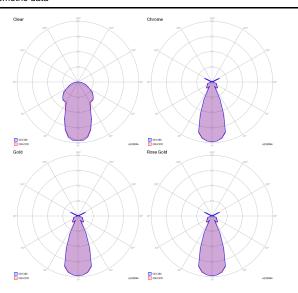

hrome           | Gold                   | 15413 5027      |
|                      |                                                       | Chrome           | Rose Gold              | 15413 5527      |
| Net weight: 0.75 kg  | rcels: 2                                              | (€) (IP2         | 20 (Energy Saving (Dim | Triac ⊚ ) ( [Ĥ[ |

Energy efficiency class



#### **Ecodesign Regulation**

The LED-only light source contained in this fixture must only be replaced by the manufacturer, its support service or similarly qualified personnel.



The LED driver contained in this fixture must only be replaced by the manufacturer, its support service or similarly qualified personnel.



#### Nostalgia medium

LED 2700 K 7 W / 1280 lm 350 mA CRI 90 MacAdam 3-Step

#### Photometric data



#### Options of Nostalgia



Nostalgia small

Nostalgia large



Nostalgia, Design by Dima Loginoff

### Model Nostalgia large

With its retro flair, Nostalgia elegantly tells of ancient glass blowing practices in three sinuous forms that can be combined at will. The perfection of the glass, the innovative LED technology and six elegant finishes make Nostalgia an extremely contemporary and versatile lamp that lends itself to the creation of captivating atmospheres, whether on or off.



| Nostalgia large                      | Light source                                                         | Structure: Metal | Diffuser: Blown glass  | Code         |            |
|--------------------------------------|----------------------------------------------------------------------|-----------