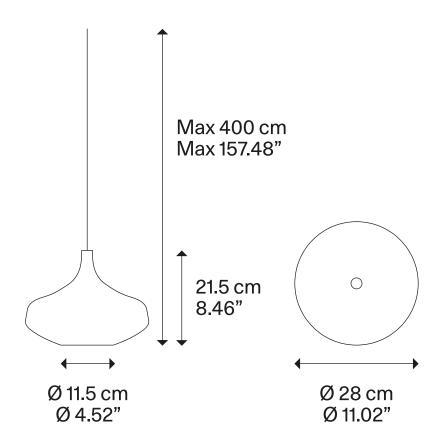

| Nostalgia large                      | Light source                                                         | Structure: Metal | Diffuser: Blown glass  | Code         |            |
|--------------------------------------|----------------------------------------------------------------------|------------------|------------------------|--------------|------------|
|                                      | LED<br>2700 K<br>7 W / 1280 Im<br>350 mA<br>CRI 90<br>MacAdam 3–Step | Black            | Clear                  | 15417 0027   |            |
|                                      |                                                                      | Black            | Chrome                 | 15417 4027   |            |
|                                      |                                                                      | CRI 90           | Black                  | Glossy Smoke | 15417 4327 |
| 1                                    |                                                                      | Black            | Glossy Bronze          | 15417 4627   |            |
| Max 400 cm                           |                                                                      | Black            | Gold                   | 15417 5027   |            |
| Max 157.48"                          |                                                                      | Black            | Rose Gold              | 15417 5527   |            |
| 21.5 cm 0                            |                                                                      | Chrome           | Clear                  | 15414 0027   |            |
| Ø 11.5 cm                            |                                                                      | Chrome           | Chrome                 | 15414 4027   |            |
| Ø 1.5 cm Ø 28 cm<br>Ø 4.52" Ø 11.02" |                                                                      | Chrome           | Glossy Smoke           | 15414 4327   |            |
|                                      |                                                                      | Chrome           | Glossy Bronze          | 15414 4627   |            |
|                                      |                                                                      | Chrome           | Gold                   | 15414 5027   |            |
|                                      |                                                                      | Chrome           | Rose Gold              | 15414 5527   |            |
| Net weight: 1.02 kg                  | els: 2                                                               | CE IP2           | 20 Energy Saving ( Dim | Triac 🚳      |            |