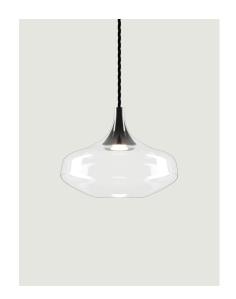

Nostalgia, Design by Dima Loginoff

### Model Nostalgia small

With its retro flair, Nostalgia elegantly tells of ancient glass blowing practices in three sinuous forms that can be combined at will. The perfection of the glass, the innovative LED technology and six elegant finishes make Nostalgia an extremely contemporary and versatile lamp that lends itself to the creation of captivating atmospheres, whether on or off.