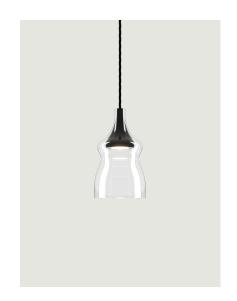

### Model Nostalgia small

With its retro flair, Nostalgia elegantly tells of ancient glass blowing practices in three sinuous forms that can be combined at will. The perfection of the glass, the innovative LED technology and six elegant finishes make Nostalgia an extremely contemporary and versatile lamp that lends itself to the creation of captivating atmospheres, whether on or off.

| Nostalgia small                                                         | Light source                                                         | Structure: Metal | Diffuser: Blown glass | Code                |
|-------------------------------------------------------------------------|----------------------------------------------------------------------|------------------|-----------------------|---------------------|
|                                                                         | LED<br>2700 K<br>7 W / 1280 lm<br>350 mA<br>CRI 90<br>MacAdam 3-Step | Black            | Clear                 | 15415 0027          |
|                                                                         |                                                                      | Black            | Chrome                | 15415 4027          |
|                                                                         |                                                                      | Black            | Glossy Smoke          | 15415 4327          |
| 1 1                                                                     |                                                                      | Black            | Glossy Bronze         | 15415 4627          |
| Max 400 cm<br>Max 157.48"  21.5 cm<br>8.46"  012.5 cm<br>04.92"  04.92" |                                                                      | Black            | Gold                  | 15415 5027          |
|                                                                         |                                                                      | Black            | Rose Gold             | 15415 5527          |
|                                                                         |                                                                      | Chrome           | Clear                 | 15412 0027          |
|                                                                         |                                                                      | Chrome           | Chrome                | 15412 4027          |
|                                                                         |                                                                      | Chrome           | Glossy Smoke          | 15412 4327          |
|                                                                         |                                                                      | Chrome           | Glossy Bronze         | 15412 4627          |
|                                                                         |                                                                      | Chrome           | Gold                  | 15412 5027          |
|                                                                         |                                                                      | Chrome           | Rose Gold             | 15412 5527          |
| Net weight: 0.66 kg                                                     | rcels: 2                                                             | ☐ Chrome         |                       | 15412 552 Triac (3) |