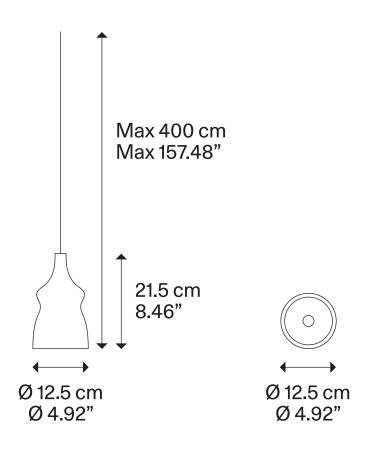

| Nostalgia small                                                         | Light source                                                         | Structure: Metal | Diffuser: Blown glass | Code                |
|-------------------------------------------------------------------------|----------------------------------------------------------------------|------------------|-----------------------|---------------------|
|                                                                         | LED<br>2700 K<br>7 W / 1280 lm<br>350 mA<br>CRI 90<br>MacAdam 3-Step | Black            | Clear                 | 15415 0027          |
|                                                                         |                                                                      | Black            | Chrome                | 15415 4027          |
|                                                                         |                                                                      | Black            | Glossy Smoke          | 15415 4327          |
| 1 1                                                                     |                                                                      | Black            | Glossy Bronze         | 15415 4627          |
| Max 400 cm<br>Max 157.48"  21.5 cm<br>8.46"  012.5 cm<br>04.92"  04.92" |                                                                      | Black            | Gold                  | 15415 5027          |
|                                                                         |                                                                      | Black            | Rose Gold             | 15415 5527          |
|                                                                         |                                                                      | Chrome           | Clear                 | 15412 0027          |
|                                                                         |                                                                      | Chrome           | Chrome                | 15412 4027          |
|                                                                         |                                                                      | Chrome           | Glossy Smoke          | 15412 4327          |
|                                                                         |                                                                      | Chrome           | Glossy Bronze         | 15412 4627          |
|                                                                         |                                                                      | Chrome           | Gold                  | 15412 5027          |
|                                                                         |                                                                      | Chrome           | Rose Gold             | 15412 5527          |
| Net weight: 0.66 kg                                                     | rcels: 2                                                             | ☐ Chrome         |                       | 15412 552 Triac (3) |