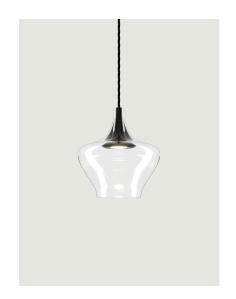

### Model Nostalgia small

With its retro flair, Nostalgia elegantly tells of ancient glass blowing practices in three sinuous forms that can be combined at will. The perfection of the glass, the innovative LED technology and six elegant finishes make Nostalgia an extremely contemporary and versatile lamp that lends itself to the creation of captivating atmospheres, whether on or off.