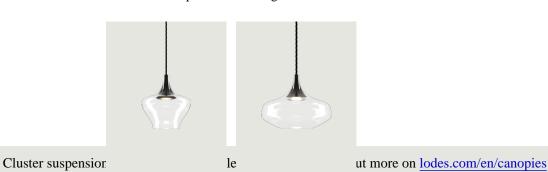

#### Options of Nostalgia

Nostalgia medium

Nostalgia large

Nostalgia, Design by Dima Loginoff

### Model Nostalgia medium

With its retro flair, Nostalgia elegantly tells of ancient glass blowing practices in three sinuous forms that can be combined at will. The perfection of the glass, the innovative LED technology and six elegant finishes make Nostalgia an extremely contemporary and versatile lamp that lends itself to the creation of captivating atmospheres, whether on or off.

#### Options of Nostalgia

Nostalgia small

Nostalgia large

Nostalgia, Design by Dima Loginoff