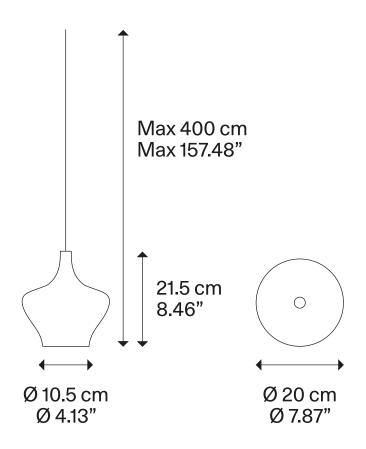

| Nostalgia small                                                         | Light source                                                         | Structure: Metal | Diffuser: Blown glass | Code                |
|-------------------------------------------------------------------------|----------------------------------------------------------------------|------------------|-----------------------|---------------------|
|                                                                         | LED<br>2700 K<br>7 W / 1280 lm<br>350 mA<br>CRI 90<br>MacAdam 3-Step | Black            | Clear                 | 15415 0027          |
|                                                                         |                                                                      | Black            | Chrome                | 15415 4027          |
|                                                                         |                                                                      | Black            | Glossy Smoke          | 15415 4327          |
| 1 1                                                                     |                                                                      | Black            | Glossy Bronze         | 15415 4627          |
| Max 400 cm<br>Max 157.48"  21.5 cm<br>8.46"  012.5 cm<br>04.92"  04.92" |                                                                      | Black            | Gold                  | 15415 5027          |
|                                                                         |                                                                      | Black            | Rose Gold             | 15415 5527          |
|                                                                         |                                                                      | Chrome           | Clear                 | 15412 0027          |
|                                                                         |                                                                      | Chrome           | Chrome                | 15412 4027          |
|                                                                         |                                                                      | Chrome           | Glossy Smoke          | 15412 4327          |
|                                                                         |                                                                      | Chrome           | Glossy Bronze         | 15412 4627          |
|                                                                         |                                                                      | Chrome           | Gold                  | 15412 5027          |
|                                                                         |                                                                      | Chrome           | Rose Gold             | 15412 5527          |
| Net weight: 0.66 kg                                                     | rcels: 2                                                             | ☐ Chrome         |                       | 15412 552 Triac (3) |