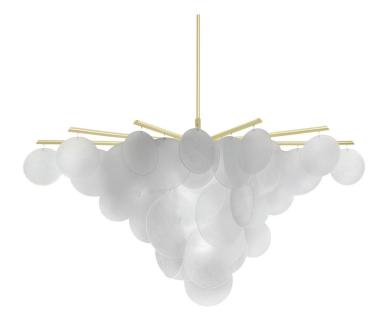

# NIMBUS LARGE CHANDELIER

A showstopper which has the same 'quiet luxury' characterised by CTO designs. Developed exclusively by our artisans where crystal like crushed glass is combined with refined metalwork.