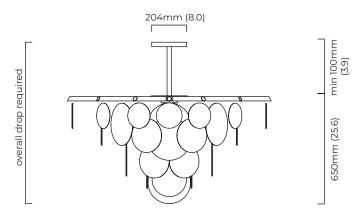

### SUSPENSION

drop rod with ceiling box

please specify the required overall drop from the ceiling to the bottom of the fitting

#### WEIGHT

42kg (92.6lbs) additional support around junction box required for installation