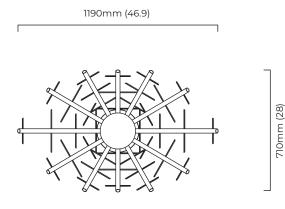

### SUSPENSION

drop rod with ceiling box

please specify the required overall drop from the ceiling to the bottom of the fitting

## WEIGHT

55kg (121.3lbs) additional support around junction box required for installation