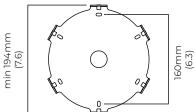

#### WEIGHT

42kg (92.6lbs) additional support around junction box required for installation