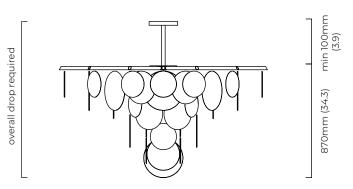

### SUSPENSION

drop rod with ceiling box

please specify the required overall drop from the ceiling to the bottom of the fitting