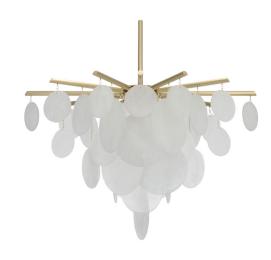

# NIMBUS LARGE CHANDELIER

A showstopper which has the same 'quiet luxury' characterised by CTO designs. Developed exclusively by our artisans where crystal like crushed glass is combined with refined metalwork.