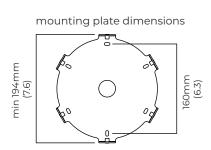

### SUSPENSION

drop rod with ceiling box

please specify the required overall drop from the ceiling to the bottom of the fitting

#### WEIGHT

42kg (92.6lbs) additional support around junction box required for installation