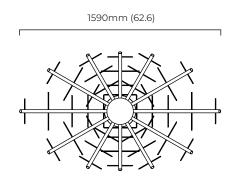

## WEIGHT

55kg (121.3lbs) additional support around junction box required for installation