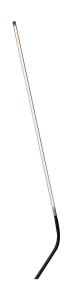

## **NEO**

Bernhard Osann

Neo is inspired by the aesthetic reduction of articulated arms. Clean design and functionality interact with the space: the lamp adds movement to the room by leaning against the wall, which both supports it and spreads the light.

 IP class
 20

Dimensions 18x204x11

Materials aluminum, technopolymer

Notes Cable length 3,5m 180° orientable wall fixing accessory

included

Net lamp weight 1 kg

Codes Structure

NEO LNN 21 black NEO LGN 21 gold