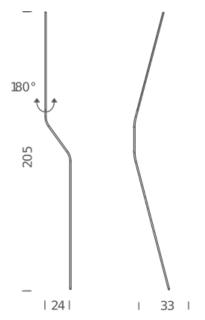

 IP class
 20

Dimensions 18x204x11

Materials aluminum, technopolymer

Notes Cable length 3,5m 180° orientable wall fixing accessory

included

Net lamp weight 1 kg

Codes Structure

NEO LNN 21 black NEO LGN 21 gold