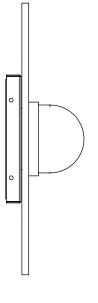

# MODULO SINGLE WALL

Designed by Federico Peri for CTO Lighting, MODULO is a collection of chandelier, pendant and wall lights distinguished by its modular form, arranged in linear configurations, creating versatile lighting sculptures.

# MODULO TWIN WALL

Designed by Federico Peri for CTO Lighting, MODULO is a collection of chandelier, pendant and wall lights distinguished by its modular form, arranged in linear configurations, creating versatile lighting sculptures.

# MODULO TRIPLE WALL

Designed by Federico Peri for CTO Lighting, MODULO is a collection of chandelier, pendant and wall lights distinguished by its modular form, arranged in linear configurations, creating versatile lighting sculptures.