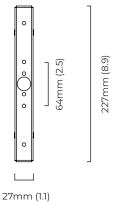

# CERTIFICATION

Mounting plate dimensions

27mm (1.1)

|                           | Input Voltage | As Standard | On Request |
|---------------------------|---------------|-------------|------------|
| Phase Cut (rotary dimmer) | 230           | ~           |            |
| 0/1-10V230                | 230           | ×           | ×          |
| DALi                      | 230           | ×           | ✓          |
| Phase Cut (rotary dimmer) | 120           | ~           |            |
| 0/1-10V120                | 120           | ×           | ×          |
| DALi                      | 120           | ×           | ×          |

# MODULO TRIPLE WALL

Designed by Federico Peri for CTO Lighting, MODULO is a collection of chandelier, pendant and wall lights distinguished by its modular form, arranged in linear configurations, creating versatile lighting sculptures.