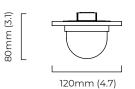

# CERTIFICATION

CE

Mounting plate dimensions

North America

junction box cover

12

80mm (3.1)

| 20mm | (4.7) |  |
|------|-------|--|

120mm (4.7)