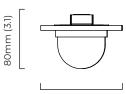

# CERTIFICATION

CE

Mounting plate dimensions

North America

junction box cover

12

80mm (3.1)

| 20mm | (4.7) |  |
|------|-------|--|