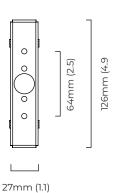

# CERTIFICATION

CE

Mounting plate dimensions

North America

junction box cover

12

80mm (3.1)

| 20mm | (4.7) |  |
|------|-------|--|

# CERTIFICATION

Mounting plate dimensions

27mm (1.1)

|                           | Input Voltage | As Standard | On Request |
|---------------------------|---------------|-------------|------------|
| Phase Cut (rotary dimmer) | 230           | ~           |            |
| 0/1-10V230                | 230           | ×           | ×          |
| DALi                      | 230           | ×           | ✓          |
| Phase Cut (rotary dimmer) | 120           | ~           |            |
| 0/1-10V120                | 120           | ×           | ×          |
| DALi                      | 120           | ×           | ×          |