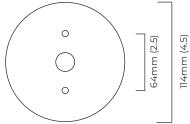

# CERTIFICATION

CE

Mounting plate dimensions

North America

junction box cover

12

80mm (3.1)

| 20mm | (4.7) |  |
|------|-------|--|

# CERTIFICATION

CE

Mounting plate dimensions

North America

junction box cover

|                           | Input Voltage | As Standard | On Request |
|---------------------------|---------------|-------------|------------|
| Phase Cut (rotary dimmer) | 230           | ~           |            |
| 0/1-10V230                | 230           | ×           | ×          |
| DALi                      | 230           | ×           | ✓          |
| Phase Cut (rotary dimmer) | 120           | ~           |            |
| 0/1-10V120                | 120           | ×           | ×          |
| DALi                      | 120           | ×           | ×          |