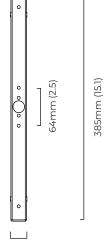

# CERTIFICATION

Mounting plate dimensions

27mm (1.1)

|                           | Input Voltage | As Standard | On Request |
|---------------------------|---------------|-------------|------------|
| Phase Cut (rotary dimmer) | 230           | ~           |            |
| 0/1-10V230                | 230           | ×           | ×          |
| DALi                      | 230           | ×           | ✓          |
| Phase Cut (rotary dimmer) | 120           | ~           |            |
| 0/1-10V120                | 120           | ×           | ×          |
| DALi                      | 120           | ×           | ×          |