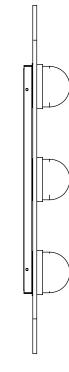

# MODULO TRIPLE WALL

Designed by Federico Peri for CTO Lighting, MODULO is a collection of chandelier, pendant and wall lights distinguished by its modular form, arranged in linear configurations, creating versatile lighting sculptures.

# FINISH

satin brass with smoked kiln cast glass and matt opal glass shades  $\operatorname{\mathsf{MODWA3SBSKMO}}$ 

bronze with smoked kiln cast glass and matt opal glass shades  $\operatorname{\mathsf{MODWA3BZSKMO}}$ 

#### BULBS

integrated LED - trailing edge dimmable - 13.5w - 2700k