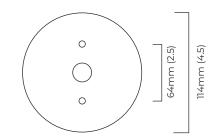

# CERTIFICATION

CE

Mounting plate dimensions

North America

junction box cover

12

80mm (3.1)

| 20mm | (4.7) |  |
|------|-------|--|

# CERTIFICATION

CE

Mounting plate dimensions

North America

junction box cover

|                           | Input Voltage | As Standard | On Request |
|---------------------------|---------------|-------------|------------|
| Phase Cut (rotary dimmer) | 230           | ~           |            |
| 0/1-10V230                | 230           | ×           | ×          |
| DALi                      | 230           | ×           | ✓          |
| Phase Cut (rotary dimmer) | 120           | ~           |            |
| 0/1-10V120                | 120           | ×           | ×          |
| DALi                      | 120           | ×           | ×          |

120mm (4.7)