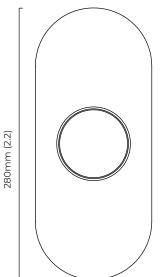

# MODULO SINGLE WALL

Designed by Federico Peri for CTO Lighting, MODULO is a collection of chandelier, pendant and wall lights distinguished by its modular form, arranged in linear configurations, creating versatile lighting sculptures.

#### WEIGHT

1kg (2.2lbs)