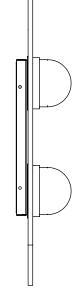

# MODULO TWIN WALL

Designed by Federico Peri for CTO Lighting, MODULO is a collection of chandelier, pendant and wall lights distinguished by its modular form, arranged in linear configurations, creating versatile lighting sculptures.

# FINISH

satin brass with smoked kiln cast glass and matt opal glass shades MODWA2SBSKMO

bronze with smoked kiln cast glass and matt opal glass shades MODWA2BZSKMO

#### BULBS

integrated LED - trailing edge dimmable - 9w - 2700k

#### WEIGHT

2kg (4.4lbs)