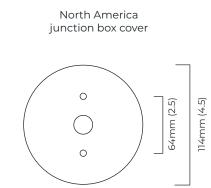

# CERTIFICATION

CE

Mounting plate dimensions

North America

junction box cover

12

80mm (3.1)

| 20mm | (4.7) |  |
|------|-------|--|