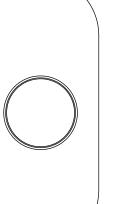

# CERTIFICATION

CE

Mounting plate dimensions

North America

junction box cover

12

80mm (3.1)

| 20mm | (4.7) |  |
|------|-------|--|