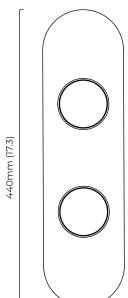

# CERTIFICATION

CE

Mounting plate dimensions

North America

junction box cover

|                           | Input Voltage | As Standard | On Request |
|---------------------------|---------------|-------------|------------|
| Phase Cut (rotary dimmer) | 230           | ~           |            |
| 0/1-10V230                | 230           | ×           | ×          |
| DALi                      | 230           | ×           | ✓          |
| Phase Cut (rotary dimmer) | 120           | ~           |            |
| 0/1-10V120                | 120           | ×           | ×          |
| DALi                      | 120           | ×           | ×          |

120mm (4.7)