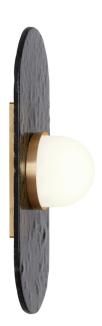

# MODULO SINGLE WALL

Designed by Federico Peri for CTO Lighting, MODULO is a collection of chandelier, pendant and wall lights distinguished by its modular form, arranged in linear configurations, creating versatile lighting sculptures.

# FINISH

satin brass with smoked kiln cast glass and matt opal glass shades MODWAISBSKMO

bronze with smoked kiln cast glass and matt opal glass shades **MODWA1BZSKMO** 

#### BULBS

integrated LED - trailing edge dimmable - 4.5w - 2700k

#### WEIGHT

1kg (2.2lbs)