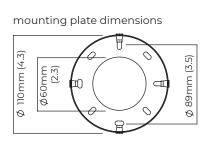

### SUSPENSION

chain with ceiling box

please specify the required overall drop from the ceiling to the bottom of the fitting