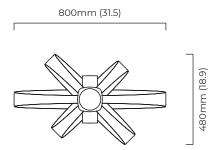

## LUNAR MEDIUM PENDANT

A timeless sculptural piece where the brass rings are softly illuminated. Our artisans use several different handmade processes ensuring that the rings are shaped to the perfect proportion.

## LUNAR LARGE PENDANT

A timeless sculptural piece where the brass rings are softly illuminated. Our artisans use several different handmade processes ensuring that the rings are shaped to the perfect proportion.