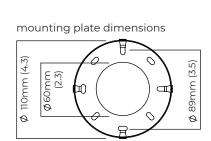

### SUSPENSION

chain with ceiling box

please specify the required overall drop from the ceiling to the bottom of the fitting