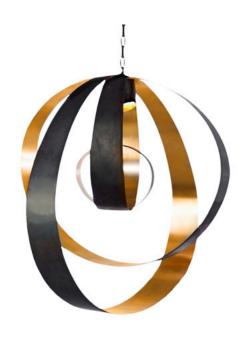

## LUNAR MEDIUM PENDANT

A timeless sculptural piece where the brass rings are softly illuminated. Our artisans use several different handmade processes ensuring that the rings are shaped to the perfect proportion.

## LUNAR LARGE PENDANT

A timeless sculptural piece where the brass rings are softly illuminated. Our artisans use several different handmade processes ensuring that the rings are shaped to the perfect proportion.