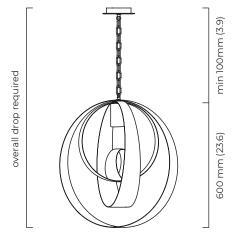

### SUSPENSION

chain with ceiling box

please specify the required overall drop from the ceiling to the bottom of the fitting