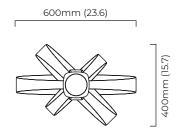

## LUNAR MEDIUM PENDANT

A timeless sculptural piece where the brass rings are softly illuminated. Our artisans use several different handmade processes ensuring that the rings are shaped to the perfect proportion.

## LUNAR LARGE PENDANT

A timeless sculptural piece where the brass rings are softly illuminated. Our artisans use several different handmade processes ensuring that the rings are shaped to the perfect proportion.