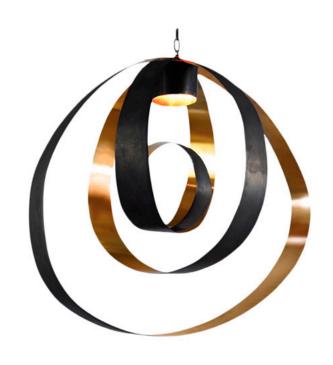

## LUNAR MEDIUM PENDANT

A timeless sculptural piece where the brass rings are softly illuminated. Our artisans use several different handmade processes ensuring that the rings are shaped to the perfect proportion.

## LUNAR LARGE PENDANT

A timeless sculptural piece where the brass rings are softly illuminated. Our artisans use several different handmade processes ensuring that the rings are shaped to the perfect proportion.