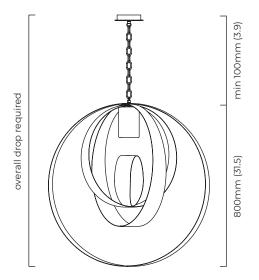

### SUSPENSION

chain with ceiling box

please specify the required overall drop from the ceiling to the bottom of the fitting