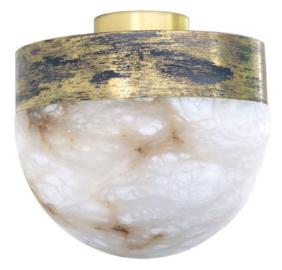

# LUCID 300 FLUSH

Designed by Michaël Verheyden for CTO Lighting and inspired by Parisian Brasseries reinterpreted using a palette of luxurious materials such as alabaster satin brass, bronze, or satin brass with oxidized silver.

# LUCID 200 FLUSH

Designed by Michaël Verheyden for CTO Lighting and inspired by Parisian Brasseries reinterpreted using a palette of luxurious materials such as alabaster satin brass, bronze, or satin brass with oxidized silver.