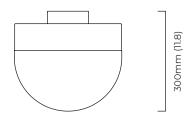

- LED ONLY (no bulbs supplied)

#### WEIGHT

4kg (8.8lbs)

#### DESIGNER

Michaël Verheyden

## CERTIFICATION



E492308







200mm (7.9)



mounting plate dimensions





# LUCID 300 FLUSH

Designed by Michaël Verheyden for CTO Lighting and inspired by Parisian Brasseries reinterpreted using a palette of luxurious materials such as alabaster satin brass, bronze, or satin brass with oxidized silver.

### FINISH

honed alabaster oxidised silvered brass base satin brass drop rod and ceiling box LUCCW3HAOS

honed alabaster satin brass metal work LUCCW3HASB

honed alabaster bronze metal work LUCCW3HABZ

### BULBS

240v - 1 x E27, 8w - 2700k - LED ONLY 120v - 1 x E26, 8w - 2700k - LED ONLY (no bulbs supplied)

## WEIGHT

9kg (19.8lbs)

#### DESIGNER

Michaël Verheyden

## CERTIFICATION









#### mounting plate dimensions