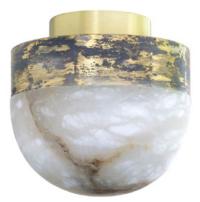

# LUCID 200 FLUSH

Designed by Michaël Verheyden for CTO Lighting and inspired by Parisian Brasseries reinterpreted using a palette of luxurious materials such as alabaster satin brass, bronze, or satin brass with oxidized silver.

## FINISH

honed alabaster oxidised silvered brass base LUCCW2HAOS

honed alabaster satin brass metal work LUCCW2HASB

honed alabaster bronze metal work LUCCW2HABZ