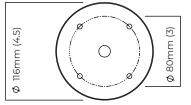

# LUCID 200 FLUSH

Designed by Michaël Verheyden for CTO Lighting and inspired by Parisian Brasseries reinterpreted using a palette of luxurious materials such as alabaster satin brass, bronze, or satin brass with oxidized silver.

## FINISH

honed alabaster oxidised silvered brass base LUCCW2HAOS

honed alabaster satin brass metal work LUCCW2HASB

honed alabaster bronze metal work LUCCW2HABZ

#### BULBS

240v - 1 x E14, 6.5w 2700k - LED ONLY 120v - 1 x E12, 6.5w 2700k - LED ONLY (no bulbs supplied)

#### WEIGHT

4kg (8.8lbs)

#### DESIGNER

Michaël Verheyden

## CERTIFICATION



E492308







200mm (7.9)



mounting plate dimensions





# LUCID 300 FLUSH

Designed by Michaël Verheyden for CTO Lighting and inspired by Parisian Brasseries reinterpreted using a palette of luxurious materials such as alabaster satin brass, bronze, or satin brass with oxidized silver.

### FINISH

honed alabaster oxidised silvered brass base satin brass drop rod and ceiling box LUCCW3HAOS

honed alabaster satin brass metal work LUCCW3HASB

honed alabaster bronze metal work LUCCW3HABZ

### BULBS

240v - 1 x E27, 8w - 2700k - LED ONLY 120v - 1 x E26, 8w - 2700k - LED ONLY (no bulbs supplied)

## WEIGHT

9kg (19.8lbs)

#### DESIGNER

Michaël Verheyden

## CERTIFICATION









#### mounting plate dimensions