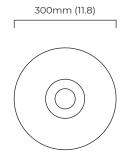

LED ONLY (no bulbs supplied)

#### WEIGHT

4kg (8.8lbs)

#### DESIGNER

Michaël Verheyden

## CERTIFICATION



E492308







200mm (7.9)



mounting plate dimensions





# LUCID 300 FLUSH

Designed by Michaël Verheyden for CTO Lighting and inspired by Parisian Brasseries reinterpreted using a palette of luxurious materials such as alabaster satin brass, bronze, or satin brass with oxidized silver.

### FINISH

honed alabaster oxidised silvered brass base satin brass drop rod and ceiling box LUCCW3HAOS

honed alabaster satin brass metal work LUCCW3HASB

honed alabaster bronze metal work LUCCW3HABZ

### BULBS

240v - 1 x E27, 8w - 2700k - LED ONLY 120v - 1 x E26, 8w - 2700k - LED ONLY (no bulbs supplied)

## WEIGHT

9kg (19.8lbs)

#### DESIGNER

Michaël Verheyden

## CERTIFICATION









#### mounting plate dimensions