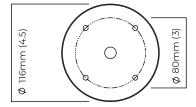

# WEIGHT

4kg (8.8lbs)

#### DESIGNER

Michaël Verheyden

## CERTIFICATION



E492308







200mm (7.9)



mounting plate dimensions





# LUCID 300 FLUSH

Designed by Michaël Verheyden for CTO Lighting and inspired by Parisian Brasseries reinterpreted using a palette of luxurious materials such as alabaster satin brass, bronze, or satin brass with oxidized silver.

### FINISH

honed alabaster oxidised silvered brass base satin brass drop rod and ceiling box LUCCW3HAOS

honed alabaster satin brass metal work LUCCW3HASB

honed alabaster bronze metal work LUCCW3HABZ

### BULBS

240v - 1 x E27, 8w - 2700k - LED ONLY 120v - 1 x E26, 8w - 2700k - LED ONLY (no bulbs supplied)

## WEIGHT

9kg (19.8lbs)

#### DESIGNER

Michaël Verheyden

## CERTIFICATION









#### mounting plate dimensions