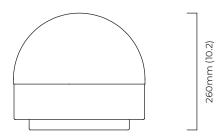

# LUCID 300 TABLE

Designed by Michaël Verheyden for CTO Lighting and inspired by Parisian Brasseries reinterpreted using a palette of luxurious materials such as alabaster satin brass, bronze, or satin brass with oxidized silver.

## FINISH

honed alabaster oxidised silvered brass base LUCTA3HAOS

honed alabaster satin brass metal work LUCTA3HASB

honed alabaster bronze metal work LUCTA3HABZ

### WEIGHT

9kg (19.8lbs)