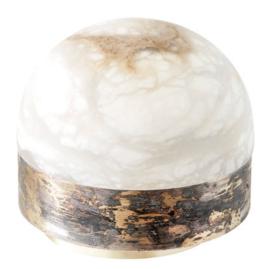

# LUCID 200 TABLE

Designed by Michaël Verheyden for CTO Lighting and inspired by Parisian Brasseries reinterpreted using a palette of luxurious materials such as alabaster satin brass, bronze, or satin brass with oxidized silver.

## FINISH

honed alabaster oxidised silvered brass base LUCTA2HAOS

honed alabaster satin brass metal work LUCTA2HASB

honed alabaster bronze metal work LUCTA2HABZ