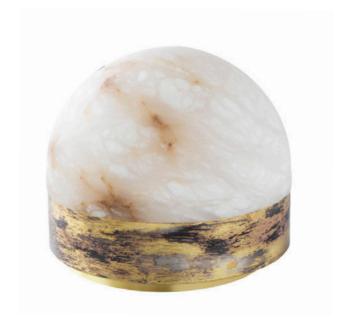

# LUCID 300 TABLE

Designed by Michaël Verheyden for CTO Lighting and inspired by Parisian Brasseries reinterpreted using a palette of luxurious materials such as alabaster satin brass, bronze, or satin brass with oxidized silver.

## FINISH

honed alabaster oxidised silvered brass base LUCTA3HAOS

honed alabaster satin brass metal work LUCTA3HASB

honed alabaster bronze metal work LUCTA3HABZ