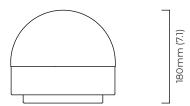

# CTOLIGHTING

# LUCID 200 TABLE

Designed by Michaël Verheyden for CTO Lighting and inspired by Parisian Brasseries reinterpreted using a palette of luxurious materials such as alabaster satin brass, bronze, or satin brass with oxidized silver.

## FINISH

honed alabaster oxidised silvered brass base LUCTA2HAOS

honed alabaster satin brass metal work LUCTA2HASB

honed alabaster bronze metal work LUCTA2HABZ

### **FLEX**

2000mm cord set with black flex and inline dimmer

## **BULBS**

240v - 1 x E14, 6.5w - 2700k - LED ONLY 120v - 1 x E12, 6.5w - 2700k - LED ONLY (no bulbs supplied)

### WEIGHT

4kg (8.8lbs)

### DESIGNER

Michaël Verheyden

# CERTIFICATION





E492309







# CTOLIGHTING

# LUCID 300 TABLE

Designed by Michaël Verheyden for CTO Lighting and inspired by Parisian Brasseries reinterpreted using a palette of luxurious materials such as alabaster satin brass, bronze, or satin brass with oxidized silver.

## FINISH

honed alabaster oxidised silvered brass base LUCTA3HAOS

honed alabaster satin brass metal work LUCTA3HASB

honed alabaster bronze metal work LUCTA3HABZ

### **FLEX**

2000mm cord set with black flex and inline dimmer

## **BULBS**

240v - 1 x E27, 8w - 2700k - LED ONLY 120v - 1 x E26, 8w - 2700k - LED ONLY (no bulbs supplied)

### WEIGHT

9kg (19.8lbs)

## DESIGNER

Michaël Verheyden

## CERTIFICATION





E492309