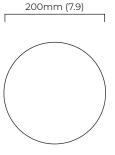

# CTOLIGHTING

# LUCID 200 TABLE

Designed by Michaël Verheyden for CTO Lighting and inspired by Parisian Brasseries reinterpreted using a palette of luxurious materials such as alabaster satin brass, bronze, or satin brass with oxidized silver.

## FINISH

honed alabaster oxidised silvered brass base LUCTA2HAOS

honed alabaster satin brass metal work LUCTA2HASB

honed alabaster bronze metal work LUCTA2HABZ

### **FLEX**

2000mm cord set with black flex and inline dimmer

## **BULBS**

240v - 1 x E14, 6.5w - 2700k - LED ONLY 120v - 1 x E12, 6.5w - 2700k - LED ONLY (no bulbs supplied)

### WEIGHT

4kg (8.8lbs)

### DESIGNER

Michaël Verheyden

# CERTIFICATION





E492309







# CTOLIGHTING

# LUCID 300 TABLE

Designed by Michaël Verheyden for CTO Lighting and inspired by Parisian Brasseries reinterpreted using a palette of luxurious materials such as alabaster satin brass, bronze, or satin brass with oxidized silver.

## FINISH

honed alabaster oxidised silvered brass base LUCTA3HAOS

honed alabaster satin brass metal work LUCTA3HASB

honed alabaster bronze metal work LUCTA3HABZ

### **FLEX**

2000mm cord set with black flex and inline dimmer

## **BULBS**

240v - 1 x E27, 8w - 2700k - LED ONLY 120v - 1 x E26, 8w - 2700k - LED ONLY (no bulbs supplied)

### WEIGHT

9kg (19.8lbs)

## DESIGNER

Michaël Verheyden

## CERTIFICATION





E492309