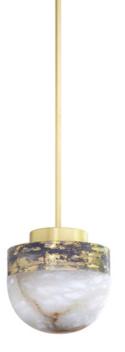

# LUCID 300 PENDANT

Designed by Michaël Verheyden for CTO Lighting and inspired by Parisian Brasseries reinterpreted using a palette of luxurious materials such as alabaster satin brass, bronze, or satin brass with oxidized silver.

### FINISH

honed alabaster oxidised silvered brass base satin brass drop rod and ceiling box LUCPE3HAOS

honed alabaster satin brass metal work LUCPE3HASB

honed alabaster bronze metal work LUCPE3HABZ

### FINISH

honed alabaster oxidised silvered brass base satin brass drop rod and ceiling box LUCPE2HAOS

honed alabaster satin brass metal work LUCPE2HASB

honed alabaster bronze metal work LUCPE2HABZ