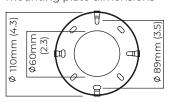

LUCID 300 PENDANT

Designed by Michaël Verheyden for CTO Lighting and inspired by Parisian Brasseries reinterpreted using a palette of luxurious materials such as alabaster satin brass, bronze, or satin brass with oxidized silver.

### FINISH

honed alabaster oxidised silvered brass base satin brass drop rod and ceiling box LUCPE3HAOS

honed alabaster satin brass metal work LUCPE3HASB

honed alabaster bronze metal work LUCPE3HABZ

### SUSPENSION

drop rod with ceiling box

please specify the required overall drop from the ceiling to the bottom of the fitting

### BULBS

240v - 1 x E27, 8w - 2700k - LED ONLY 120v - 1 x E26, 8w - 2700k - LED ONLY (no bulbs supplied)

### WEIGHT

10kg (22lbs)

### DESIGNER

Michaël Verheyden

#### CERTIFICATION





E492308







mounting plate dimensions