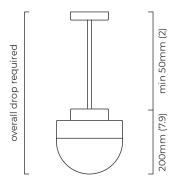

### SUSPENSION

drop rod with ceiling box

please specify the required overall drop from the ceiling to the bottom of the fitting