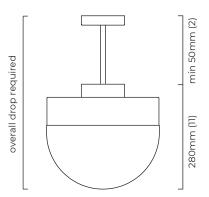

### SUSPENSION

drop rod with ceiling box

please specify the required overall drop from the ceiling to the bottom of the fitting