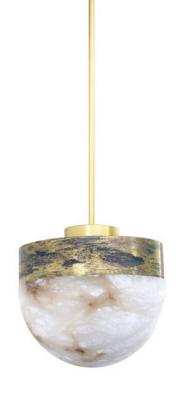

# LUCID 200 PENDANT

Designed by Michaël Verheyden for CTO Lighting and inspired by Parisian Brasseries reinterpreted using a palette of luxurious materials such as alabaster satin brass, bronze, or satin brass with oxidized silver.

### FINISH

honed alabaster oxidised silvered brass base satin brass drop rod and ceiling box LUCPE2HAOS

honed alabaster satin brass metal work LUCPE2HASB

honed alabaster bronze metal work LUCPE2HABZ