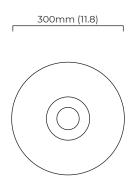

# mounting plate dimensions

#### CERTIFICATION

E492308

mounting plate dimensions