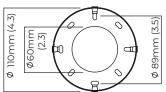

# mounting plate dimensions

#### CERTIFICATION

E492308

mounting plate dimensions