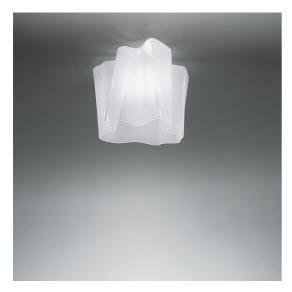

### **DESCRIPTION**

The hand-made blown glass diffuser defines a soft, irregular volume, shaped by curves that generate a game of positives and negatives which make the geometric shape modular and allow the creation of standard compositions or configurations that are free to grow in space with larger custom compositions.

#### **FEATURES**

- Product Code: **0452010A** 

Colour: Fumè

- Installation: **Ceiling** 

- Material: Blown glass, aluminium

- Series: **Design Collection** 

- Environment: **Indoor** 

Area contract: Hospitality, OfficeEmission: Diffused And Direct