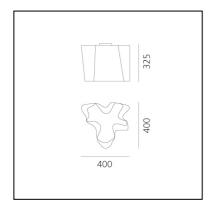

vered lumen output: 969lm

- Efficiency: 92%

- Efficacy: 96.87lm/W

- CRI: 80

### Notes

Its modular shape lends itself to the creation and realisation of customized compositions, supplied as special project.

#### **FEATURES**

- Product Code: **0692020A** 

- Colour: Silk

- Installation: Ceiling

- Material: Blown glass, aluminium

- Series: **Design Collection** 

- Environment: **Indoor** 

Area contract: Hospitality, OfficeEmission: Diffused And Direct

- design by: Michele De Lucchi, Gerhard Reichert

### **DIMENSIONS**

Length: 280 mmWidth: 280 mmHeight: 230 mm

### **ALTERNATIVE SOURCES**

- Category: **LED RETROFIT** 

Number: 1Watt: 10WSocket: E27



# Logico Ceiling - Silk Diffuser

### Michele De Lucchi Gerhard Reichert



## **IP**20 ☐ **《 III** ((() • Dimmerable: +**0**-



### **LUMINAIRE**

- Watt: **13W** 

- Voltage: 220V-240V

- Delivered lumen output: 1312lm

- Efficiency: **86%** 

- Efficacy: 100.92lm/W

- CRI: 80

### Notes

Its modular shape lends itself to the creation and realisation of customized compositions, supplied as special project.

### **DESCRIPTION**

The hand-made blown glass diffuser defines a soft, irregular volume, shaped by curves that generate a game of positives and negatives which make the geometric shape modular and allow the creation of standard compositions or configurations that are free to grow in space with larger custom compositions.

#### **FEATURES**

- Product Code: **0452020A** 

- Colour: Silk

- Installation: Ceiling

- Material: Blown glass, aluminium

- Series: **Design Collection** 

- Environment: **Indoor**