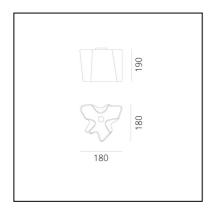

### **DIMENSIONS**

Length: 180 mmWidth: 180 mmHeight: 190 mm

### **DIMENSIONS**

Length: 400 mmWidth: 400 mmHeight: 325 mm