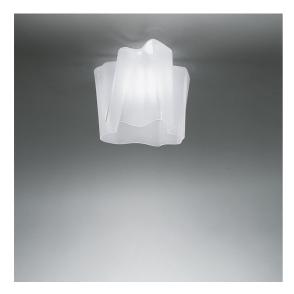

### **DESCRIPTION**

The hand-made blown glass diffuser defines a soft, irregular volume, shaped by curves that generate a game of positives and negatives which make the geometric shape modular and allow the creation of standard compositions or configurations that are free to grow in space with larger custom compositions.