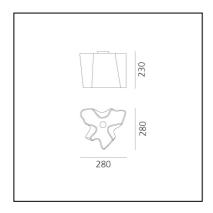

llation: Ceiling

- Material: Blown glass, aluminium

- Series: **Design Collection** 

- Environment: **Indoor** 

Area contract: Hospitality, OfficeEmission: Diffused And Direct

- design by: Michele De Lucchi, Gerhard Reichert

### **DIMENSIONS**

Length: 180 mmWidth: 180 mmHeight: 190 mm

### **SOURCES NOT INCLUDED**

- Category: **LED RETROFIT** 

Number: 1Watt: 5WSocket: E14



## Logico Mini Ceiling - Silk Diffuser

### Michele De Lucchi Gerhard Reichert



### **DESCRIPTION**

The hand-made blown glass diffuser defines a soft, irregular volume, shaped by curves that generate a game of positives and negatives which make the geometric shape modular and allow the creation of standard compositions or configurations that are free to grow in space with larger custom compositions.

### 



### **LUMINAIRE**

- Watt: **10,5W** 

- Voltage: 220V-240V

- Delivered lumen output: 969lm

- Efficiency: 92%

- Efficacy: 96.87lm/W

- CRI: 80

### Notes

Its modular shape lends itself to the creation and realisation of customized compositions, supplied as special project.

#### **FEATURES**

- Product Code: **0692020A** 

- Colour: Silk

- Installation: Ceiling

- Material: Blown glass, aluminium

- Series: **Design Collection** 

- Environment: **Indoor** 

Area contract: Hospitality, OfficeEmission: Diffused And Direct

- design by: Michele De Lucchi, Gerhard Reichert

### **DIMENSIONS**

Length: 280 mmWidth: 280 mmHeight: 230 mm

### **ALTERNATIVE SOURCES**

- Category: **LED RETROFIT** 

Number: 1Watt: 10WSocket: E27



# Logico Ceiling - Silk Diffuser

### Michele De Lucchi Ger