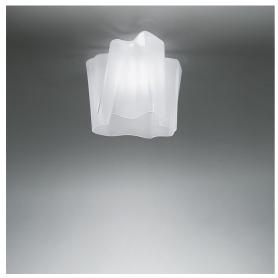

### **DESCRIPTION**

The hand-made blown glass diffuser defines a soft, irregular volume, shaped by curves that generate a game of positives and negatives which make the geometric shape modular and allow the creation of standard compositions or configurations that are free to grow in space with larger custom compositions.

#### **FEATURES**

- Product Code: **0692020A** 

- Colour: Silk

- Installation: Ceiling

- Material: Blown glass, aluminium

- Series: **Design Collection** 

- Environment: **Indoor** 

Area contract: Hospitality, OfficeEmission: Diffused And Direct