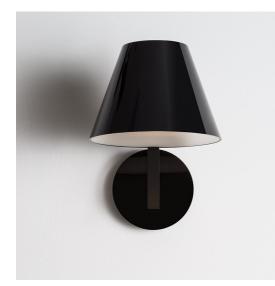

# La Petite Wall - Black

### DESCRIPTION

An archetypal lampshade balancing on a slanted rod creates a balanced and stylish geometric composition that is mesmerising despite its simplicity. The lampshade is a light plastic volume closed by two diffusers that produce a delightful soft direct and indirect light. The joint supports the lampshade on a minimalist resting point, connecting it to the aluminum rod.

### FEATURES

- Product Code: **1752030A**
- Colour: Black
- Installation: Wall
- Material: Polycarbonate, aluminium, methacrylate
- Series: Design Collection
- Environment: Indoor
- Emission: diffused
- design by: Quaglio Simonelli