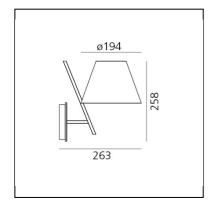

# La Petite Wall - White

## Quaglio Simonelli



### DESCRIPTION

An archetypal lampshade balancing on a slanted rod creates a balanced and stylish geometric composition that is mesmerising despite its simplicity. The lampshade is a light plastic volume closed by two diffusers that produce a delightful soft direct and indirect light. The joint supports the lampshade on a minimalist resting point, connecting it to the aluminum rod.





### LUMINAIRE

- Watt: 5W
- Delivered lumen output: 3071m
- Efficiency: 65%
- Efficacy: 61.38lm/W
- CRI: 80

### FEATURES

- Product Code: **1752020A**
- Colour: White
- Installation: Wall
- Material: Polycarbonate, aluminium, methacrylate
- Series: Design Collection
- Environment: Indoor
- Emission: diffused
- design by: Quaglio Simonelli

### DIMENSIONS

- Width: 263 mm
- Height: 258 mm
- Diameter: **194 mm**

### SOURCES NOT INCLUDED

- Category: LED RETROFIT
- Number: 1
- Socket: **E14**





# La Petite Wall - Black

## Quaglio Simonelli



### DESCRIPTION

An archetypal lampshade balancing on a slanted rod creates a balanced and stylish geometric composition that is mesmerising despite its simplicity. The lampshade is a light plastic volume closed by two diffusers that produce a de