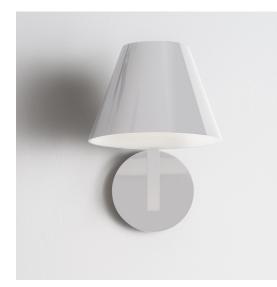

# La Petite Wall - White

### DESCRIPTION

An archetypal lampshade balancing on a slanted rod creates a balanced and stylish geometric composition that is mesmerising despite its simplicity. The lampshade is a light plastic volume closed by two diffusers that produce a delightful soft direct and indirect light. The joint supports the lampshade on a minimalist resting point, connecting it to the aluminum rod.

### FEATURES

- Product Code: **1752020A**
- Colour: White
- Installation: Wall
- Material: Polycarbonate, aluminium, methacrylate
- Series: Design Collection
- Environment: Indoor
- Emission: diffused
- design by: Quaglio Simonelli