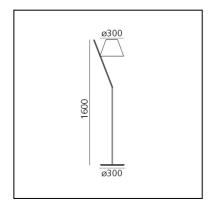

#### **DIMENSIONS**

Width: 380 mm
Height: 1600 mm
Diameter: 300 mm
Base Diameter: 300 mm