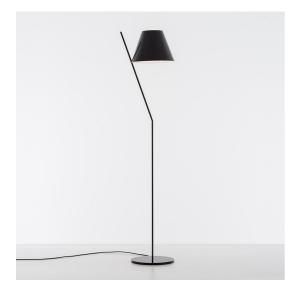

# La Petite Floor - Black

### **DESCRIPTION**

An archetypal lampshade balancing on a slanted rod creates a balanced and stylish geometric composition that is mesmerising despite its simplicity. The lampshade is a light plastic volume closed by two diffusers that produce a delightful soft direct and indirect light. The joint supports the lampshade on a minimalist resting point, connecting it to the aluminum rod.