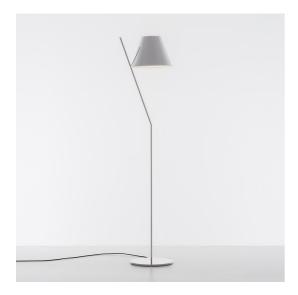

# La Petite Floor - White

### **DESCRIPTION**

An archetypal lampshade balancing on a slanted rod creates a balanced and stylish geometric composition that is mesmerising despite its simplicity. The lampshade is a light plastic volume closed by two diffusers that produce a delightful soft direct and indirect light. The joint supports the lampshade on a minimalist resting point, connecting it to the aluminum rod.