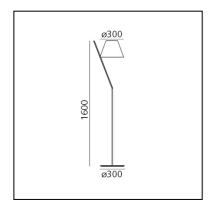

#### **DIMENSIONS**

Width: 380 mm
Height: 1600 mm
Diameter: 300 mm
Base Diameter: 300 mm