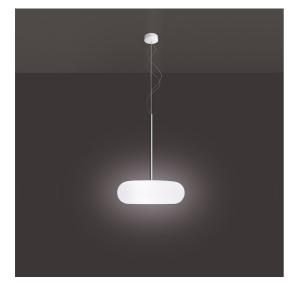

# DESCRIPTION

Itka sospensione is a pendant light in hand blown opaline frosted glass with a structure in white painted metal wrapped in PVC. Despite the flat shape of the diffuser, the lamp distributes the light uniformly leaving no areas of shadow on its surface.

## DIMENSIONS

- Height: 125 mm
- Diameter: 350 mm
- Base Diameter: **98 mm**
- Max Extension Height: 2000 mm