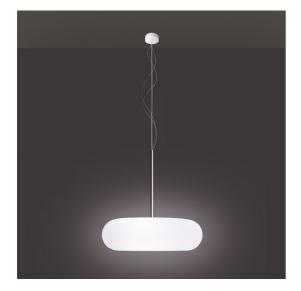

# DESCRIPTION

Itka sospensione is a pendant light in hand blown opaline frosted glass with a structure in white painted metal wrapped in PVC. Despite the flat shape of the diffuser, the lamp distributes the light uniformly leaving no areas of shadow on its surface.

## DIMENSIONS

- Height: 125 mm
- Diameter: 350 mm
- Base Diameter: **98 mm**
- Max Extension Height: 2000 mm