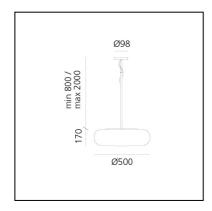

#### DIMENSIONS

- Height: **170 mm**
- Diameter: 500 mm
- Base Diameter: **98 mm**
- Max Extension Height: 2000 mm

Artemide