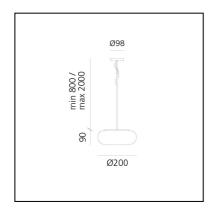

## DIMENSIONS

- Height: 90 mm
- Diameter: 200 mm
- Base Diameter: **98 mm**
- Max Extension Height: 2000 mm