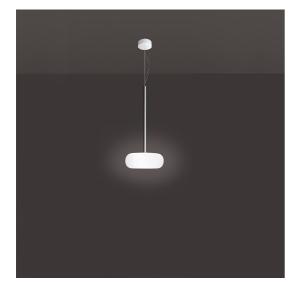

# Itka 20 Suspension

Naoto Fukasawa

# DESCRIPTION

Itka sospensione is a pendant light in hand blown opaline frosted glass with a structure in white painted metal wrapped in PVC. Despite the flat shape of the diffuser, the lamp distributes the light uniformly leaving no areas of shadow on its surface.