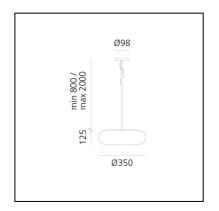

## DIMENSIONS

- Height: 125 mm
- Diameter: 350 mm
- Base Diameter: **98 mm**
- Max Extension Height: 2000 mm