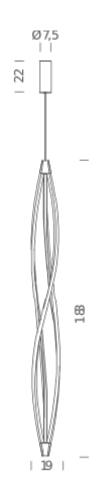

# IN THE WIND PENDANT VERTICAL

Arihiro Miyake

The In The Wind collection is made of extruded aluminium whose offaxis twisting allows diffuse 360° lighting. The helical shape is achieved through a technique developed specifically by Nemo. The diffusers are made of opaline methacrylate while the extremities are made of die-cast aluminium.

#### Structure

| white      |  |
|------------|--|
| black      |  |
| gold       |  |
| titan grey |  |

Dimension: 28x28x195 cm / Gross weight: 7 kg

www.nemolighting.com

# Structure

Dimension: 28x28x195 cm / Gross weight: 7 kg