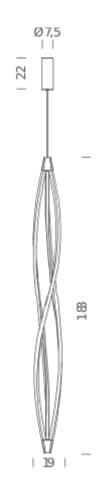

# IN THE WIND PENDANT VERTICAL

Arihiro Miyake

The In The Wind collection is made of extruded aluminium whose offaxis twisting allows diffuse 360° lighting. The helical shape is achieved through a technique developed specifically by Nemo. The diffusers are made of opaline methacrylate while the extremities are made of die-cast aluminium.

#### Structure

| white      |  |
|------------|--|
| black      |  |
| gold       |  |
| titan grey |  |

Dimension: 28x28x195 cm / Gross weight: 7 kg

www.nemolighting.com

# Structure

Dimension: 28x28x195 cm / Gross weight: 7 kg