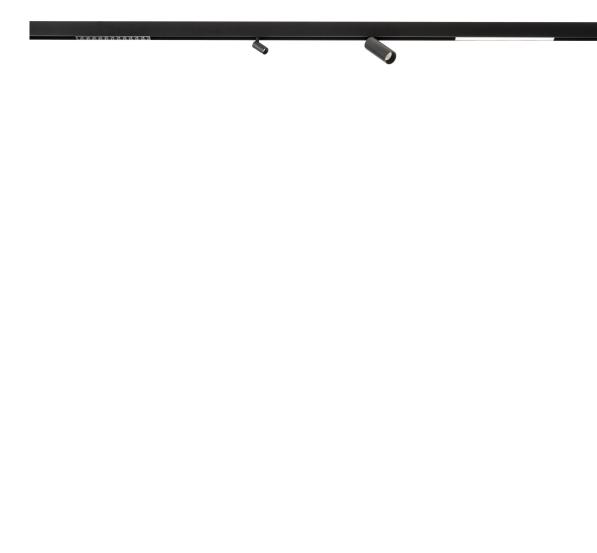

# GRAVITY

GRAVITY is the new magnetic system of FLEX collection. A versatile and distinctive galaxy of graphic elements capable of enhancing any environment and providing a focal lighting effect. Installed magnetically with a mechanical extra security feature. Offered for trimless, ceiling and pendant mounting, linear units use a 48V power supply and allow the integration of multiple solutions, installed through magnetic and mechanical fixing, meeting different interior needs. Adjustable spots emphasise any setting due to maximum flexibility and the anti-glare retracted lens for accent or diffuse lighting. Linear modules are proposed with an opal screen for homogeneous and welcoming lighting. For high visual comfort and optimal glare control over the entire surface, the system is completed by UGR<19 units: recessed or fold, respectively for direct or adjustable light emission. GRAVITY can be installed individually or in multiple configurations, creating geometric figures with 90° angles.

# TRACK CEILING | 1M

# 48V 100x2,6x5,4 Aluminium pendant version available recessed trim version Ceiling-Pendant Track 48V - accessories, | Ceiling-Trimless Track 48V - accessories, 0,97 kg

Structure black

Dimension: 107x7,5x7,5 cm / Gross weight: 1,28 kg