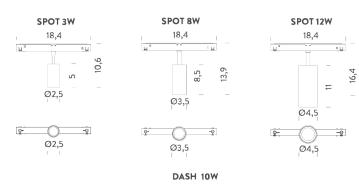

# GRAVITY

GRAVITY is the new magnetic system of FLEX collection. A versatile and distinctive galaxy of graphic elements capable of enhancing any environment and providing a focal lighting effect. Installed magnetically with a mechanical extra security feature. Offered for trimless, ceiling and pendant mounting, linear units use a 48V power supply and allow the integration of multiple solutions, installed through magnetic and mechanical fixing, meeting different interior needs. Adjustable spots emphasise any setting due to maximum flexibility and the anti-glare retracted lens for accent or diffuse lighting. Linear modules are proposed with an opal screen for homogeneous and welcoming lighting. For high visual comfort and optimal glare control over the entire surface, the system is completed by UGR<19 units: recessed or fold, respectively for direct or adjustable light emission. GRAVITY can be installed individually or in multiple configurations, creating geometric figures with 90° angles.