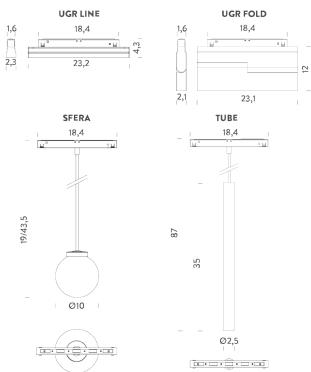

# GRAVITY

GRAVITY is the new magnetic system of FLEX collection. A versatile and distinctive galaxy of graphic elements capable of enhancing any environment and providing a focal lighting effect. Installed magnetically with a mechanical extra security feature. Offered for trimless, ceiling and pendant mounting, linear units use a 48V power supply and allow the integration of multiple solutions, installed through magnetic and mechanical fixing, meeting different interior needs. Adjustable spots emphasise any setting due to maximum flexibility and the anti-glare retracted lens for accent or diffuse lighting. Linear modules are proposed with an opal screen for homogeneous and welcoming lighting. For high visual comfort and optimal glare control over the entire surface, the system is completed by UGR<19 units: recessed or fold, respectively for direct or adjustable light emission. GRAVITY can be installed individually or in multiple configurations, creating geometric figures with 90° angles.