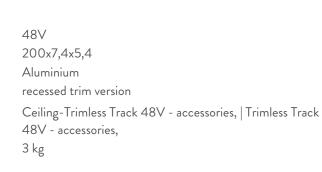

# 48V 100x2,6x5,4 Aluminium pendant version available recessed trim version Ceiling-Pendant Track 48V - accessories, | Ceiling-Trimless Track 48V - accessories, 0,97 kg

Structure black

Dimension: 107x7,5x7,5 cm / Gross weight: 1,28 kg