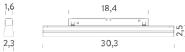

# TRACK TRIMLESS | 1M

#### LAMPING

Tension Dimensions Materials Customization options Accessories

Net lamp weight

Codes MFLE0810NE

### Structure

black

Dimension: 107x9,5x9,5 cm / Gross weight: 1,68 kg

TRACK TRIMLESS

TRACK CEILING