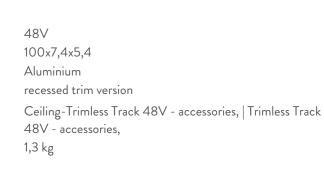

# 48V 100x2,6x5,4 Aluminium pendant version available recessed trim version Ceiling-Pendant Track 48V - accessories, | Ceiling-Trimless Track 48V - accessories, 0,97 kg

Structure black

Dimension: 107x7,5x7,5 cm / Gross weight: 1,28 kg