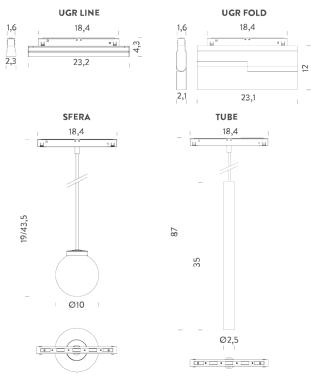

# GRAVITY

GRAVITY is the new magnetic system of FLEX collection. A versatile and distinctive galaxy of graphic elements capable of enhancing any environment and providing a focal lighting effect. Installed magnetically with a mechanical extra security feature. Offered for trimless, ceiling and pendant mounting, linear units use a 48V power supply and allow the integration of multiple solutions, installed through magnetic and mechanical fixing, meeting different interior needs. Adjustable spots emphasise any setting due to maximum flexibility and the anti-glare retracted lens for accent or diffuse lighting. Linear modules are proposed with an opal screen for homogeneous and welcoming lighting. For high visual comfort and optimal glare control over the entire surface, the system is completed by UGR<19 units: recessed or fold, respectively for direct or adjustable light emission. GRAVITY can be installed individually or in multiple configurations, creating geometric figures with 90° angles.