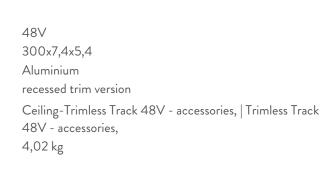

# 48V 300x2,6x5x4 Aluminium pendant version available recessed trim version Ceiling-Pendant Track 48V - accessories, | Ceiling-Trimless Track 48V - accessories, 2,9 kg

Structure black

Dimension: 307x7,5x7,5 cm / Gross weight: 3,87 kg