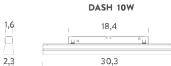

# GRAVITY

GRAVITY is the new magnetic system of FLEX collection. A versatile and distinctive galaxy of graphic elements capable of enhancing any environment and providing a focal lighting effect. Installed magnetically with a mechanical extra security feature. Offered for trimless, ceiling and pendant mounting, linear units use a 48V power supply and allow the integration of multiple solutions, installed through magnetic and mechanical fixing, meeting different interior needs. Adjustable spots emphasise any setting due to maximum flexibility and the anti-glare retracted lens for accent or diffuse lighting. Linear modules are proposed with an opal screen for homogeneous and welcoming lighting. For high visual comfort and optimal glare control over the entire surface, the system is completed by UGR<19 units: recessed or fold, respectively for direct or adjustable light emission. GRAVITY can be installed individually or in multiple configurations, creating geometric figures with 90° angles.