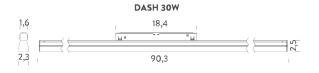

# GRAVITY

GRAVITY is the new magnetic system of FLEX collection. A versatile and distinctive galaxy of graphic elements capable of enhancing any environment and providing a focal lighting effect. Installed magnetically with a mechanical extra security feature. Offered for trimless, ceiling and pendant mounting, linear units use a 48V power supply and allow the integration of multiple solutions, installed through magnetic and mechanical fixing, meeting different interior needs. Adjustable spots emphasise any setting due to maximum flexibility and the anti-glare retracted lens for accent or diffuse lighting. Linear modules are proposed with an opal screen for homogeneous and welcoming lighting. For high visual comfort and optimal glare control over the entire surface, the system is completed by UGR<19 units: recessed or fold, respectively for direct or adjustable light emission. GRAVITY can be installed individually or in multiple configurations, creating geometric figures with 90° angles.