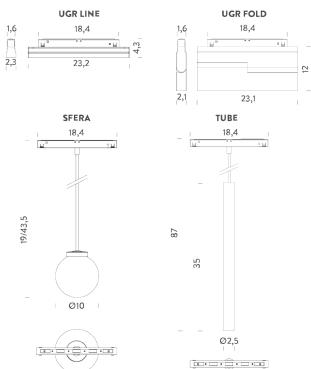

# GRAVITY

GRAVITY is the new magnetic system of FLEX collection. A versatile and distinctive galaxy of graphic elements capable of enhancing any environment and providing a focal lighting effect. Installed magnetically with a mechanical extra security feature. Offered for trimless, ceiling and pendant mounting, linear units use a 48V power supply and allow the integration of multiple solutions, installed through magnetic and mechanical fixing, meeting different interior needs. Adjustable spots emphasise any setting due to maximum flexibility and the anti-glare retracted lens for accent or diffuse lighting. Linear modules are proposed with an opal screen for homogeneous and welcoming lighting. For high visual comfort and optimal glare control over the entire surface, the system is completed by UGR<19 units: recessed or fold, respectively for direct or adjustable light emission. GRAVITY can be installed individually or in multiple configurations, creating geometric figures with 90° angles.