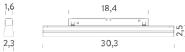

# 48V 100x2,6x5,4 Aluminium pendant version available recessed trim version Ceiling-Pendant Track 48V - accessories, | Ceiling-Trimless Track 48V - accessories, 0,97 kg

Structure black

Dimension: 107x7,5x7,5 cm / Gross weight: 1,28 kg

# 48V 300x2,6x5x4 Aluminium pendant version available recessed trim version Ceiling-Pendant Track 48V - accessories, | Ceiling-Trimless Track 48V - accessories, 2,9 kg

Structure black

Dimension: 307x7,5x7,5 cm / Gross weight: 3,87 kg