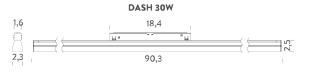

# 48V 100x2,6x5,4 Aluminium pendant version available recessed trim version Ceiling-Pendant Track 48V - accessories, | Ceiling-Trimless Track 48V - accessories, 0,97 kg

Structure black

Dimension: 107x7,5x7,5 cm / Gross weight: 1,28 kg