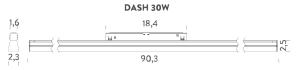

# 48V 100x2,6x5,4 Aluminium pendant version available recessed trim version Ceiling-Pendant Track 48V - accessories, | Ceiling-Trimless Track 48V - accessories, 0,97 kg

Structure black

Dimension: 107x7,5x7,5 cm / Gross weight: 1,28 kg

# 48V 300x2,6x5x4 Aluminium pendant version available recessed trim version Ceiling-Pendant Track 48V - accessories, | Ceiling-Trimless Track 48V - accessories, 2,9 kg

Structure black

Dimension: 307x7,5x7,5 cm / Gross weight: 3,87 kg