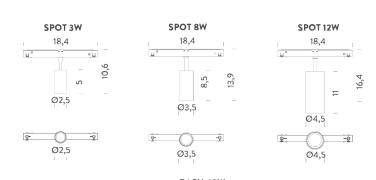

# GRAVITY

GRAVITY is the new magnetic system of FLEX collection. A versatile and distinctive galaxy of graphic elements capable of enhancing any environment and providing a focal lighting effect. Installed magnetically with a mechanical extra security feature. Offered for trimless, ceiling and pendant mounting, linear units use a 48V power supply and allow the integration of multiple solutions, installed through magnetic and mechanical fixing, meeting different interior needs. Adjustable spots emphasise any setting due to maximum flexibility and the anti-glare retracted lens for accent or diffuse lighting. Linear modules are proposed with an opal screen for homogeneous and welcoming lighting. For high visual comfort and optimal glare control over the entire surface, the system is completed by UGR<19 units: recessed or fold, respectively for direct or adjustable light emission. GRAVITY can be installed individually or in multiple configurations, creating geometric figures with 90° angles.