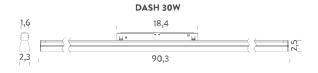

# 48V 300x2,6x5x4 Aluminium pendant version available recessed trim version Ceiling-Pendant Track 48V - accessories, | Ceiling-Trimless Track 48V - accessories, 2,9 kg

Structure black

Dimension: 307x7,5x7,5 cm / Gross weight: 3,87 kg