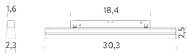

# 48V 100x2,6x5,4 Aluminium pendant version available recessed trim version Ceiling-Pendant Track 48V - accessories, | Ceiling-Trimless Track 48V - accessories, 0,97 kg

Structure black

Dimension: 107x7,5x7,5 cm / Gross weight: 1,28 kg