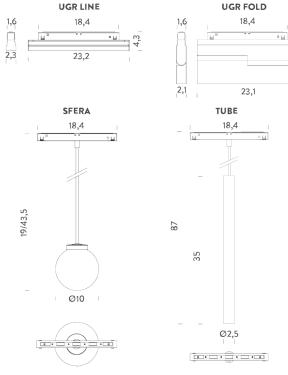

# GRAVITY

GRAVITY is the new magnetic system of FLEX collection. A versatile and distinctive galaxy of graphic elements capable of enhancing any environment and providing a focal lighting effect. Installed magnetically with a mechanical extra security feature. Offered for trimless, ceiling and pendant mounting, linear units use a 48V power supply and allow the integration of multiple solutions, installed through magnetic and mechanical fixing, meeting different interior needs. Adjustable spots emphasise any setting due to maximum flexibility and the anti-glare retracted lens for accent or diffuse lighting. Linear modules are proposed with an opal screen for homogeneous and welcoming lighting. For high visual comfort and optimal glare control over the entire surface, the system is completed by UGR<19 units: recessed or fold, respectively for direct or adjustable light emission. GRAVITY can be installed individually or in multiple configurations, creating geometric figures with 90° angles.