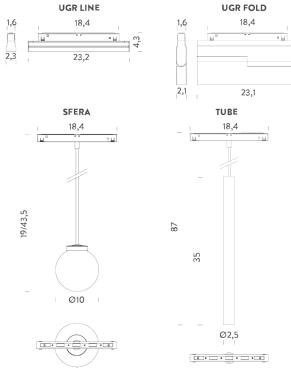

# GRAVITY

GRAVITY is the new magnetic system of FLEX collection. A versatile and distinctive galaxy of graphic elements capable of enhancing any environment and providing a focal lighting effect. Installed magnetically with a mechanical extra security feature. Offered for trimless, ceiling and pendant mounting, linear units use a 48V power supply and allow the integration of multiple solutions, installed through magnetic and mechanical fixing, meeting different interior needs. Adjustable spots emphasise any setting due to maximum flexibility and the anti-glare retracted lens for accent or diffuse lighting. Linear modules are proposed with an opal screen for homogeneous and welcoming lighting. For high visual comfort and optimal glare control over the entire surface, the system is completed by UGR<19 units: recessed or fold, respectively for direct or adjustable light emission. GRAVITY can be installed individually or in multiple configurations, creating geometric figures with 90° angles.