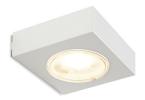

# FIX

Resulting from a constant research on essential shapes and a project to miniaturise the components, Fix represents the harmonious link between space and light: clean lines, compact dimensions and a new optical system housed in a square die-cast aluminium silhouette. A double light beam of 100° emphasises light control through a very delicate and natural approach.