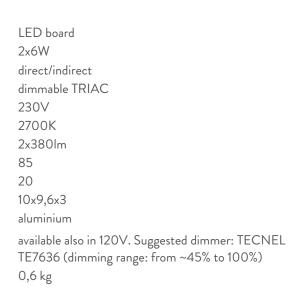

#### LAMPING

Source Total power Emission Switching Tension Color temperature Luminous flux Typ CRI IP class Dimensions Materials Notes

Net lamp weight