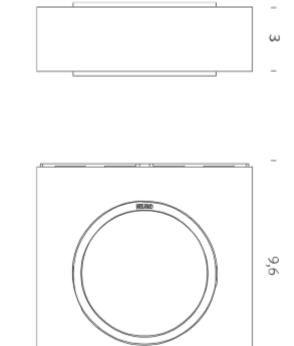

#### Structure

white black gold painted gold burnished

Dimension: 18x15x14 cm / Gross weight: 1 kg

10

ı