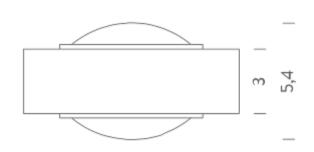

# FIX

Resulting from a constant research on essential shapes and a project to miniaturise the components, Fix represents the harmonious link between space and light: clean lines, compact dimensions and a new optical system housed in a square die-cast aluminium silhouette. A double light beam of 100° emphasises light control through a very delicate and natural approach.