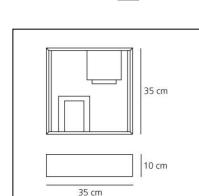

### DIMENSIONS

- Length: 350 mm
- Width: 350 mm
- Height: 100 mm
- Glow Wire Test: N/D°

### DIMENSIONS

- Length: 350 mm
- Width: 350 mm
- Height: 100 mm