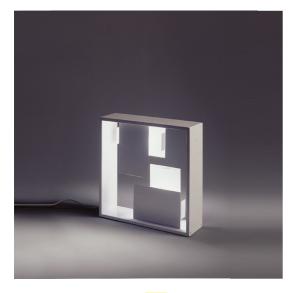

# DESCRIPTION

A table or wall lamp, with geometrical metal screens creating light and dark, screened and clear, all enclosed in a square frame: it is both a light object and a lamp. A lighting sculpture with a strong styling connotation to the '60s. Structure in white enamelled, folded and welded plate.