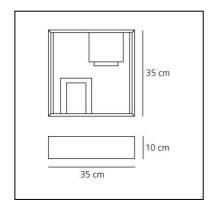

### DIMENSIONS

- Length: 350 mm
- Width: 350 mm
- Height: 100 mm
- Glow Wire Test: N/D°

### DIMENSIONS

- Length: 350 mm
- Width: 350 mm
- Height: 100 mm