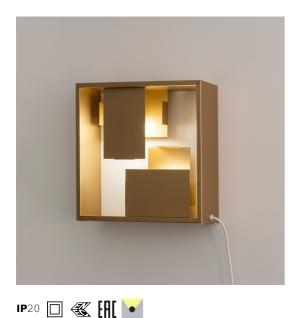

# DESCRIPTION

A table or wall lamp, with geometrical metal screens creating light and dark, screened and clear, all enclosed in a square frame: it is both a light object and a lamp. A lighting sculpture with a strong styling connotation to the '60s. Structure in white enamelled, folded and welded plate.Ability to mount LED light source E14 (LED light source not included).