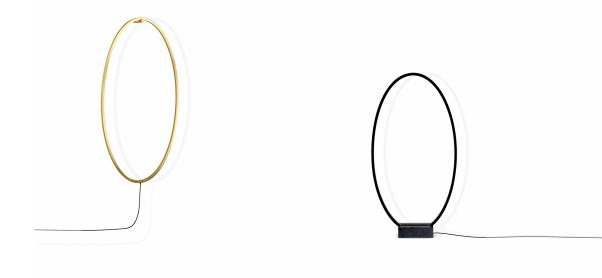

## **ELLISSE FLOOR/WALL**

Federico Palazzari

Realised in various versions through an innovative technology developed by Nemo for coupling extrusions, Ellisse guarantees diffused direct and indirect lighting with the LED housed within the structure while remaining unobtrusive. The design is linear and contemporary, while an elegant black marble base becomes a pedestal for the floor version.

Materials Aluminium

Notes Cable length 5m Base and wall hanger sold separately

Accessories Base, black marquinia marble | Wall hanger, aluminium gold

Structure

black

polished anodized

Net lamp weight 5 kg

Codes

ELP LNN 21

ELP LGN 21 gold polished anodized

**PACKAGE** 

Package 01 Dimension: 15x80x150 cm / Gross weight: 7,5 kg

Certificazioni

ACCESSORY:

base

wall hanger ELLISSE FLOOR/WALL - 2 / 2