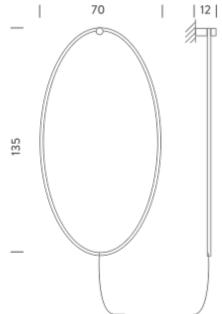

Materials Aluminium

Notes Cable length 5m Base and wall hanger sold separately

Accessories Base, black marquinia marble | Wall hanger, aluminium gold

Structure

black

polished anodized

Net lamp weight 5 kg

Codes

ELP LNN 21

ELP LGN 21 gold polished anodized

**PACKAGE** 

Package 01 Dimension: 15x80x150 cm / Gross weight: 7,5 kg

Certificazioni

ACCESSORY:

base

wall hanger ELLISSE FLOOR/WALL - 2 / 2