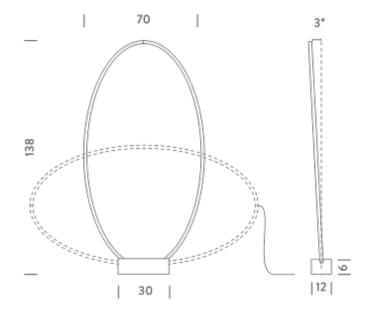

Materials Aluminium

Notes Cable length 5m Base and wall hanger sold separately

Accessories Base, black marquinia marble | Wall hanger, aluminium gold

Structure

black

polished anodized

Net lamp weight 5 kg

Codes

ELP LNN 21

ELP LGN 21 gold polished anodized

**PACKAGE** 

Package 01 Dimension: 15x80x150 cm / Gross weight: 7,5 kg

Certificazioni

ACCESSORY:

base

wall hanger ELLISSE FLOOR/WALL - 2 / 2