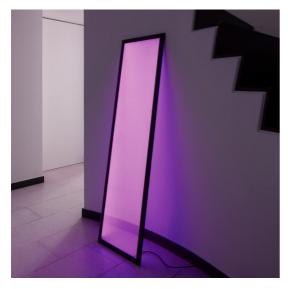

#### **DESCRIPTION**

Discovery floor is an unobtrusive and seemingly completely absent element whose volume is only perceived when it is switched on. The innovative emitting surface enclosed by a black rim becomes the only element that constitutes this floor lamp, which is essential and theatrical thanks to the RGBW coloured or Tunable White light. It can adapt perfectly to any space, simply leaning freely against the wall or at an angle.