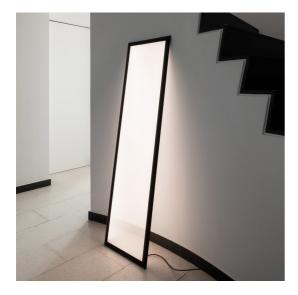

#### **DESCRIPTION**

Discovery floor is an unobtrusive and seemingly completely absent element whose volume is only perceived when it is switched on. The innovative emitting surface enclosed by a black rim becomes the only element that constitutes this floor lamp, which is essential and theatrical thanks to the RGBW coloured or Tunable White light. It can adapt perfectly to any space, simply leaning freely against the wall or at an angle.