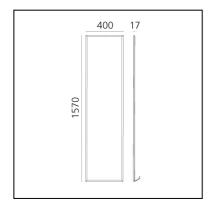

#### **DIMENSIONS**

Length: 400 mmWidth: 17 mmHeight: 1570 mm

#### **DIMENSIONS**

Length: **400 mm**Height: **1570 mm** 