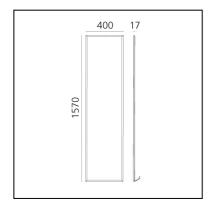

#### **DIMENSIONS**

Length: 400 mmWidth: 17 mmHeight: 1570 mm

#### **DIMENSIONS**

Length: **400 mm**Height: **1570 mm** 