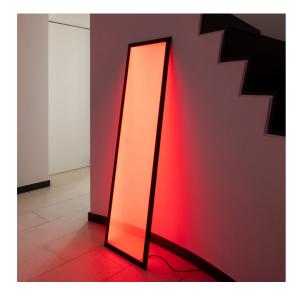

#### **DESCRIPTION**

Discovery floor is an unobtrusive and seemingly completely absent element whose volume is only perceived when it is switched on. The innovative emitting surface enclosed by a black rim becomes the only element that constitutes this floor lamp, which is essential and theatrical thanks to the RGBW coloured or Tunable White light. It can adapt perfectly to any space, simply leaning freely against the wall or at an angle.