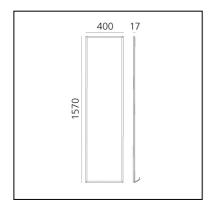

#### **DIMENSIONS**

Length: 400 mmWidth: 17 mmHeight: 1570 mm

#### **DIMENSIONS**

Length: **400 mm**Height: **1570 mm** 