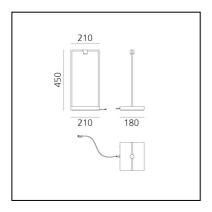

its natural vocation for showcasing, but at the same time for relations. It highlights the spaces where people are gathered or the objects accommodated within its frame.

Curiosity is a frame for displaying objects with the chosen item arranged on the base and illuminated by the small spotlight at the top, available with two different light beam angles. In the Curiosity 36 Sphere version, the addition of a glass globe creates a soft, diffused light.

#### **FEATURES**

Product Code: 0175010AColour: Black/BrownInstallation: Table

 Material: Aluminum and technopolymer base and projector, brass frame

Series: Design Collectiondesign by: Davide Oppizzi

#### **DIMENSIONS**

Length: 180 mmWidth: 150 mmHeight: 360 mm



# Curiosity 45 - Black/Brown

## Davide Oppizzi



## IP20 **≟**) **(€**



#### LUMINAIRE

- Watt: 2,5W

- Delivered lumen output: 234lm

- CCT: **3000K**- Efficiency: **75%** 

- Efficacy: **117.18lm/W** 

- CRI: 90

- Dimmer Typology: Push button Dimmer

#### Notes

Battery life: Dimmer step 1: 8h Dimmer step 2: 11h Dimmer step 3: 26h 3 hrs fast charge

#### **DESCRIPTION**

Curiosity is a portable lamp whose shape reveals its natural vocation for showcasing, but at the same time for relations. It highlights the spaces where people are gathered or the objects accommodated within its frame.

Curiosity is a frame for displaying objects with the chosen item arranged on the base and illuminated by the small spotlight at the top, available with two different light beam angles. In the Curiosity 36 Sphere version, the addition of a glass globe creates a soft, diffus