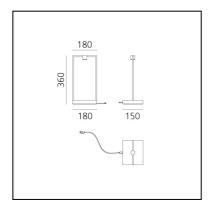

# Curiosity 36 - Black/Brown

## Davide Oppizzi



### **IP**20 **≜** (€



#### LUMINAIRE

- Watt: **1,7W** 

- Delivered lumen output: **163lm** 

- CCT: **3000K**- Efficiency: **75%** 

- Efficacy: **162.83lm/W** 

- CRI: 90

- Dimmer Typology: Push button Dimmer

#### Notes

Battery life: Dimmer step 1: 8h Dimmer step 2: 11h Dimmer step 3: 26h 3 hrs fast charge

#### **DESCRIPTION**

Curiosity is a portable lamp whose shape reveals its natural vocation for showcasing, but at the same time for relations. It highlights the spaces where people are gathered or the objects accommodated within its frame.

Curiosity is a frame for displaying objects with the chosen item arranged on the base and illuminated by the small spotlight at the top, available with two different light beam angles. In the Curiosity 36 Sphere version, the addition of a glass globe creates a so