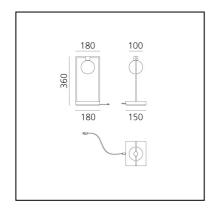

natural vocation for showcasing, but at the same time for relations. It highlights the spaces where people are gathered or the objects accommodated within its frame.

Curiosity is a frame for displaying objects with the chosen item arranged on the base and illuminated by the small spotlight at the top, available with two different light beam angles. In the Curiosity 36 Sphere version, the addition of a glass globe creates a soft, diffused light.

#### **FEATURES**

Product Code: **0174010A**Colour: **Black/Brown**Installation: **Table** 

 Material: Aluminum and technopolymer base and projector, brass frame

Series: Design Collectiondesign by: Davide Oppizzi

#### **DIMENSIONS**

Length: 180 mmWidth: 150 mmHeight: 360 mm



# Curiosity 36 - With Sphere - Black/Brown

## Davide Oppizzi





#### LUMINAIRE

- Watt: **1,7W** 

- Delivered lumen output: 142lm

CCT: **3000K**Efficiency: **60%** 

- Efficacy: **142.45lm/W** 

- CRI: 90

- Dimmer Typology: **Push button Dimmer** 

#### Notes

Battery life: Dimmer step 1: 8h Dimmer step 2: 11h Dimmer step 3: 26h 3 hrs fast charge

#### **DESCRIPTION**

Curiosity is a portable lamp whose shape reveals its natural vocation for showcasing, but at the same time for relations. It highlights the spaces where people are gathered or the objects accommodated within its frame.

Curiosity is a frame for displaying objects with the chosen item arranged on the base and illuminated by the small spotlight at the top, available with two different light beam angles. In the Curiosity 36 Sphere version, the addition of a glass globe creates a soft,