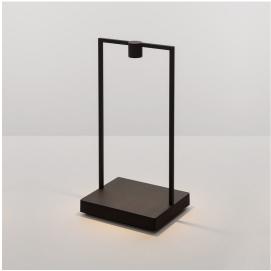

#### **DESCRIPTION**

Curiosity is a portable lamp whose shape reveals its natural vocation for showcasing, but at the same time for relations. It highlights the spaces where people are gathered or the objects accommodated within its frame.

Curiosity is a frame for displaying objects with the chosen item arranged on the base and illuminated by the small spotlight at the top, available with two different light beam angles. In the Curiosity 36 Sphere version, the addition of a glass globe creates a soft, diffused light.

#### **FEATURES**

Product Code: **0174010A**Colour: **Black/Brown**Installation: **Table** 

 Material: Aluminum and technopolymer base and projector, brass frame

Series: Design Collectiondesign by: Davide Oppizzi