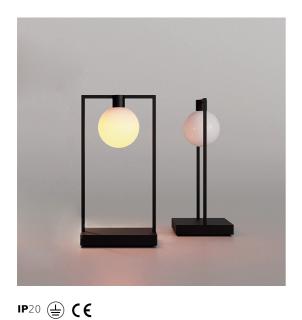

### **IP**20 **≜** (€

#### **DESCRIPTION**

Curiosity is a portable lamp whose shape reveals its natural vocation for showcasing, but at the same time for relations. It highlights the spaces where people are gathered or the objects accommodated within its frame.

Curiosity is a frame for displaying objects with the chosen item arranged on the base and illuminated by the small spotlight at the top, available with two different light beam angles. In the Curiosity 36 Sphere version, the addition of a glass globe creates a soft, diffused light.