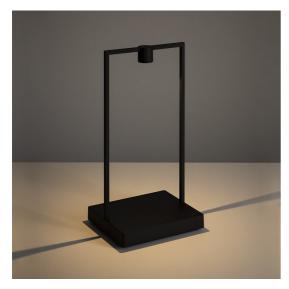

# Curiosity 36 - Black/Brown

#### **DESCRIPTION**

Curiosity is a portable lamp whose shape reveals its natural vocation for showcasing, but at the same time for relations. It highlights the spaces where people are gathered or the objects accommodated within its frame.

Curiosity is a frame for displaying objects with the chosen item arranged on the base and illuminated by the small spotlight at the top, available with two different light beam angles. In the Curiosity 36 Sphere version, the addition of a glass globe creates a soft, diffused light.

#### **FEATURES**

Product Code: **0174010A**Colour: **Black/Brown**Installation: **Table** 

 Material: Aluminum and technopolymer base and projector, brass frame

Series: Design Collectiondesign by: Davide Oppizzi