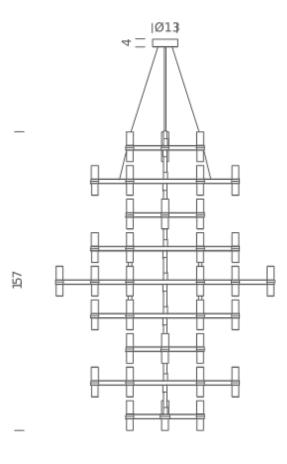

**PACKAGE** 

Package 01 Dimension: 126x132x192 cm / Net weight: 24,2 kg / Gross

weight: 154,2 kg

Certificazioni

C € ERIC ĽK