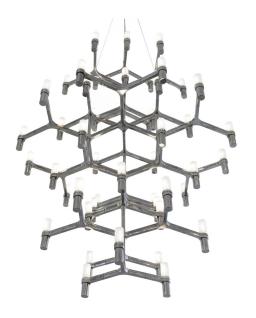

## **CROWN SUMMA**

Jehs + Laub

A contemporary design icon reminiscent of ancient chandeliers:

Crown, inspired by the shape of snowflakes, is characterised by a versatile design with a strong visual appeal, enhanced by a modular structure that allows countless possible combinations of colours and sizes.