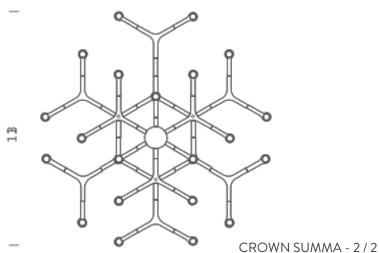

## **CROWN SUMMA**

Jehs + Laub

A contemporary design icon reminiscent of ancient chandeliers:

Crown, inspired by the shape of snowflakes, is characterised by a versatile design with a strong visual appeal, enhanced by a modular structure that allows countless possible combinations of colours and sizes.