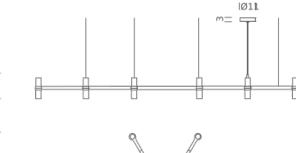

## **LAMPING**

Source halopin G9 QT-14

Total power 12x25W Emission diffused

Switching dimmable according to bulb

Tension 110-240V IP class 20

Materials aluminium + glass

Notes Cable length 2,5m, Satin glass diffuser, Bulb H max: 6cm,

LED version with kit G9 LED NEMO

Net lamp weight 7 kg

Codes Structure

CRO HWW 57 white CRO HNW 57 black

CRO HLW 57 polished aluminium GRO HGW 57 gold painted

CRO HOW 57 gold plated
CRO HPW 57 black plated

**PACKAGE** 

Package 01 Dimension: 120x200x22 cm / Gross weight: 18 kg

Certificazioni

172