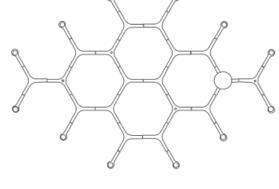

## **CROWN PLANA MEGA**

Jehs + Laub

A contemporary design icon reminiscent of ancient chandeliers:

Crown, inspired by the shape of snowflakes, is characterised by a versatile design with a strong visual appeal, enhanced by a modular structure that allows countless possible combinations of colours and sizes.

## **LAMPING**

Source halopin G9 QT-14

Total power 12x25W Emission diffused

Switching dimmable according to bulb

Tension 110-240V IP class 20

Materials aluminium + glass

Notes Cable length 2,5m, Satin glass diffuser, Bulb H max: 6cm,

LED version with kit G9 LED NEMO

Net lamp weight 7 kg

Codes Structure

CRO HWW 57 white CRO HNW 57 black

CRO HLW 57 polished aluminium GRO HGW 57 gold painted

CRO HOW 57 gold plated
CRO HPW 57 black plated

**PACKAGE** 