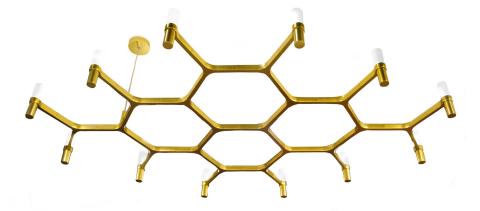

## **CROWN PLANA MEGA**

Jehs + Laub

A contemporary design icon reminiscent of ancient chandeliers:

Crown, inspired by the shape of snowflakes, is characterised by a versatile design with a strong visual appeal, enhanced by a modular structure that allows countless possible combinations of colours and sizes.

## **LAMPING**

Source halopin G9 QT-14

Total power 12x25W Emission diffused

Switching dimmable according to bulb

Tension 110-240V IP class 20

Materials aluminium + glass

Notes Cable length 2,5m, Satin glass diffuser, Bulb H max: 6cm,

LED version with kit G9 LED NEMO

Net lamp weight 7 kg

Codes Structure

CRO HWW 57 white CRO HNW 57 black

CRO HLW 57 polished aluminium GRO HGW 57 gold painted

CRO HOW 57 gold plated
CRO HPW 57 black plated

**PACKAGE** 