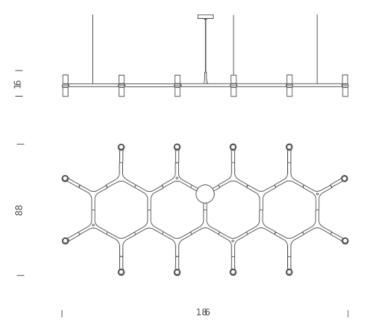

## Structure/Diffuser

white/white black/white polished/white gold painted/white gold plated/white black plated/white

Dimension: 120x200x22 cm / Gross weight: 17,5 kg