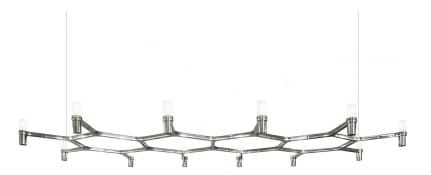

# CROWN PLANA MAJOR

Jehs + Laub

Family composed by pendant chandeliers whose shape is inspired by the outline of the snow crystal. Modular lamps realized with a diecasted aluminium structure and sandblasted glass diffusers. Structure is available in different versions hand polished aluminium, glossy gold plated or black plated, painted in matt white, matt black, or matt gold. Widespread light. Double switch for the Summa and Magnum versions. The pendant versions are equipped with transparent cable. Available a NEMO LED G9 kit