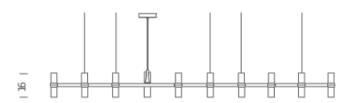

## **LAMPING**

Source halopin G9 QT-14

Total power 10x25W Emission diffused

Switching dimmable according to bulb

Tension 110-240V IP class 20

Materials aluminium + glass

Notes Cable length 2,5m, Satin glass diffuser, Bulb H max: 6cm,

**PACKAGE** 

Package 01 Dimension: 120x200x22 cm / Gross weight: 16 kg

Certificazioni