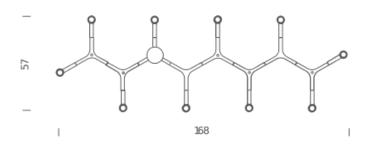

## **LAMPING**

Source halopin G9 QT-14

Total power 10x25W Emission diffused

Switching dimmable according to bulb

Tension 110-240V IP class 20

Materials aluminium + glass

Notes Cable length 2,5m, Satin glass diffuser, Bulb H max: 6cm,

**PACKAGE** 

Package 01 Dimension: 120x200x22 cm / Gross weight: 16 kg

Certificazioni