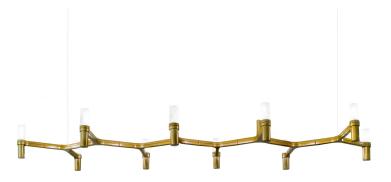

## **CROWN PLANA LINEA**

Jehs + Laub

A contemporary design icon reminiscent of ancient chandeliers:

Crown, inspired by the shape of snowflakes, is characterised by a versatile design with a strong visual appeal, enhanced by a modular structure that allows countless possible combinations of colours and sizes.