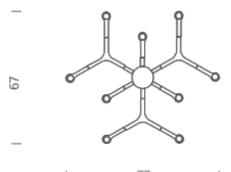

#### Structure

white black polished aluminium gold painted gold plated black plated

Dimension: 87x78x57 cm / Gross weight: 11,1 kg

I 77 I