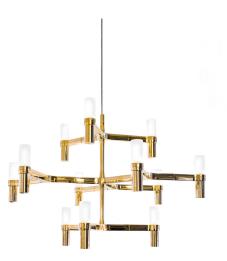

# **CROWN MINOR**

Jehs + Laub

A contemporary design icon reminiscent of ancient chandeliers: Crown, inspired by the shape of snowflakes, is characterised by a versatile design with a strong visual appeal, enhanced by a modular structure that allows countless possible combinations of colours and sizes.

#### Structure

white black polished aluminium gold painted gold plated black plated

Dimension: 87x78x57 cm / Gross weight: 11,1 kg

I 77 I