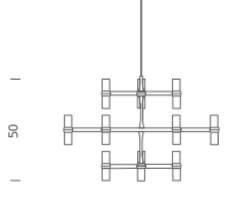

#### Structure

white black polished aluminium gold painted gold plated black plated

Dimension: 87x78x57 cm / Gross weight: 11,1 kg

I 77 I