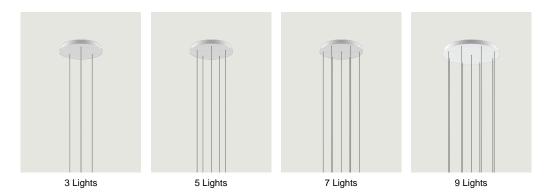

# Round Cluster System *Model* 3 Lights

Lodes's multiple round canopy (*Round Cluster System*) is a circular system for hanging suspension lights from the ceiling. It is a decorative element fitted with a variable but predefined number of holes and used to create more or less compact clusters of light fixtures based on the type of space and ceiling.

# Round Cluster System *Model* 5 Lights

Lodes's multiple round canopy (*Round Cluster System*) is a circular system for hanging suspension lights from the ceiling. It is a decorative element fitted with a variable but predefined number of holes and used to create more or less compact clusters of light fixtures based on the type of space and ceiling.

# Round Cluster System *Model* 7 Lights

Lodes's multiple round canopy (*Round Cluster System*) is a circular system for hanging suspension lights from the ceiling. It is a decorative element fitted with a variable but predefined number of holes and used to create more or less compact clusters of light fixtures based on the type of space and ceiling.

# Round Cluster System *Model* 9 Lights

Lodes's multiple round canopy (*Round Cluster System*) is a circular system for hanging suspension lights from the ceiling. It is a decorative element fitted with a variable but predefined number of holes and used to create more or less compact clusters of light fixtures based on the type of space and ceiling.