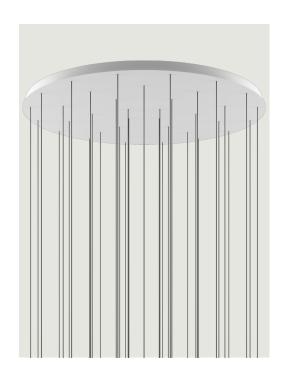

# Round Cluster System *Model* 24 Lights

Lodes's multiple round canopy (*Round Cluster System*) is a circular system for hanging suspension lights from the ceiling. It is a decorative element fitted with a variable but predefined number of holes and used to create more or less compact clusters of light fixtures based on the type of space and ceiling.

# Round Cluster System *Model* 36 Lights

Lodes's multiple round canopy (*Round Cluster System*) is a circular system for hanging suspension lights from the ceiling. It is a decorative element fitted with a variable but predefined number of holes and used to create more or less compact clusters of light fixtures based on the type of space and ceiling.