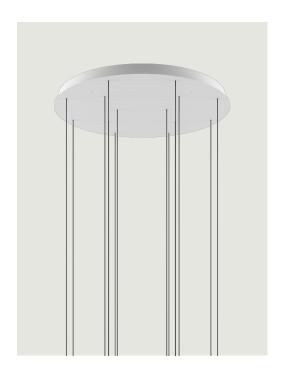

| 14 Lights                     | System         | Structure: Metal   | Code               |
|-------------------------------|----------------|--------------------|--------------------|
| · · ·                         | Cluster System | Matte White – 9010 | R04L14 1000        |
| ( · · · · )                   |                | Matte Black – 9005 | R04L14 2000        |
|                               |                |                    |                    |
| Ø 74 cm<br>Ø 29.13"           |                |                    |                    |
| \$\frac{4.2 cm}{0.70 cm}\$    |                |                    |                    |
| Ø 27.55"                      |                |                    |                    |
| Net weight: 14.40 kg Parcels: | 1)             |                    | <b>(€</b> ) (IP20) |