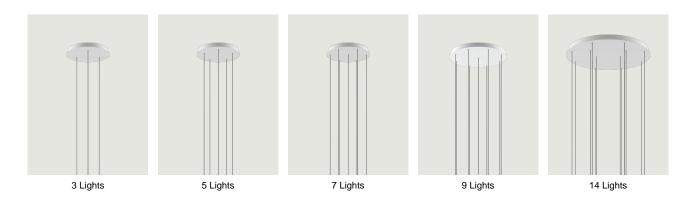

# Round Cluster System *Model* 3 Lights

Lodes's multiple round canopy (*Round Cluster System*) is a circular system for hanging suspension lights from the ceiling. It is a decorative element fitted with a variable but predefined number of holes and used to create more or less compact clusters of light fixtures based on the type of space and ceiling.

# Round Cluster System *Model* 5 Lights

Lodes's multiple round canopy (*Round Cluster System*) is a circular system for hanging suspension lights from the ceiling. It is a decorative element fitted with a variable but predefined number of holes and used to create more or less compact clusters of light fixtures based on the type of space and ceiling.

# Round Cluster System *Model* 7 Lights

Lodes's multiple round canopy (*Round Cluster System*) is a circular system for hanging suspension lights from the ceiling. It is a decorative element fitted with a variable but predefined number of holes and used to create more or less compact clusters of light fixtures based on the type of space and ceiling.

# Round Cluster System *Model* 9 Lights

Lodes's multiple round canopy (*Round Cluster System*) is a circular system for hanging suspension lights from the ceiling. It is a decorative element fitted with a variable but predefined number of holes and used to create more or less compact clusters of light fixtures based on the type of space and ceiling.

# Round Cluster System *Model* 14 Lights

Lodes's multiple round canopy (*Round Cluster System*) is a circular system for hanging suspension lights from the ceiling. It is a decorative element fitted with a variable but predefined number of holes and used to create more or less compact clusters of light fixtures based on the type of space and ceiling.