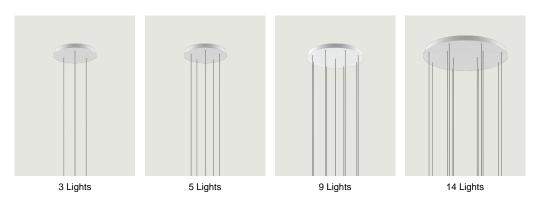

# Round Cluster System *Model* 3 Lights

Lodes's multiple round canopy (*Round Cluster System*) is a circular system for hanging suspension lights from the ceiling. It is a decorative element fitted with a variable but predefined number of holes and used to create more or less compact clusters of light fixtures based on the type of space and ceiling.

# Round Cluster System *Model* 5 Lights

Lodes's multiple round canopy (*Round Cluster System*) is a circular system for hanging suspension lights from the ceiling. It is a decorative element fitted with a variable but predefined number of holes and used to create more or less compact clusters of light fixtures based on the type of space and ceiling.

# Round Cluster System *Model* 7 Lights

Lodes's multiple round canopy (*Round Cluster System*) is a circular system for hanging suspension lights from the ceiling. It is a decorative element fitted with a variable but predefined number of holes and used to create more or less compact clusters of light fixtures based on the type of space and ceiling.

# Round Cluster System *Model* 9 Lights

Lodes's multiple round canopy (*Round Cluster System*) is a circular system for hanging suspension lights from the ceiling. It is a decorative element fitted with a variable but predefined number of holes and used to create more or less compact clusters of light fixtures based on the type of space and ceiling.

# Round Cluster System *Model* 14 Lights

Lodes's multiple round canopy (*Round Cluster System*) is a circular system for hanging suspension lights from the ceiling. It is a decorative element fitted with a variable but predefined number of holes and used to create more or less compact clusters of light fixtures based on the type of space and ceiling.