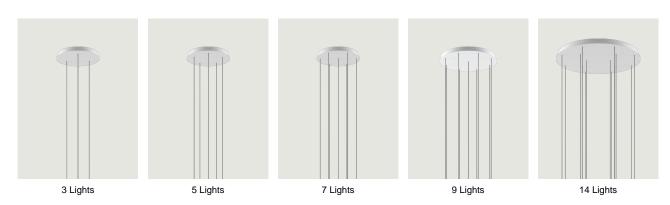

# Round Cluster System *Model* 3 Lights

Lodes's multiple round canopy (*Round Cluster System*) is a circular system for hanging suspension lights from the ceiling. It is a decorative element fitted with a variable but predefined number of holes and used to create more or less compact clusters of light fixtures based on the type of space and ceiling.

# Round Cluster System *Model* 5 Lights

Lodes's multiple round canopy (*Round Cluster System*) is a circular system for hanging suspension lights from the ceiling. It is a decorative element fitted with a variable but predefined number of holes and used to create more or less compact clusters of light fixtures based on the type of space and ceiling.

# Round Cluster System *Model* 7 Lights

Lodes's multiple round canopy (*Round Cluster System*) is a circular system for hanging suspension lights from the ceiling. It is a decorative element fitted with a variable but predefined number of holes and used to create more or less compact clusters of light fixtures based on the type of space and ceiling.

# Round Cluster System *Model* 9 Lights

Lodes's multiple round canopy (*Round Cluster System*) is a circular system for hanging suspension lights from the ceiling. It is a decorative element fitted with a variable but predefined number of holes and used to create more or less compact clusters of light fixtures based on the type of space and ceiling.

# Round Cluster System *Model* 14 Lights

Lodes's multiple round canopy (*Round Cluster System*) is a circular system for hanging suspension lights from the ceiling. It is a decorative element fitted with a variable but predefined number of holes and used to create more or less compact clusters of light fixtures based on the type of space and ceiling.