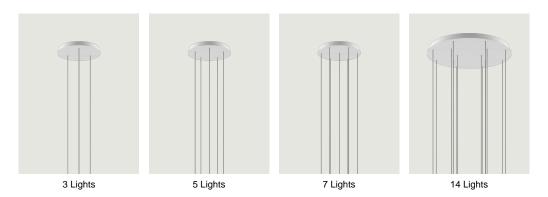

# Round Cluster System *Model* 3 Lights

Lodes's multiple round canopy (*Round Cluster System*) is a circular system for hanging suspension lights from the ceiling. It is a decorative element fitted with a variable but predefined number of holes and used to create more or less compact clusters of light fixtures based on the type of space and ceiling.

# Round Cluster System *Model* 5 Lights

Lodes's multiple round canopy (*Round Cluster System*) is a circular system for hanging suspension lights from the ceiling. It is a decorative element fitted with a variable but predefined number of holes and used to create more or less compact clusters of light fixtures based on the type of space and ceiling.

# Round Cluster System *Model* 7 Lights

Lodes's multiple round canopy (*Round Cluster System*) is a circular system for hanging suspension lights from the ceiling. It is a decorative element fitted with a variable but predefined number of holes and used to create more or less compact clusters of light fixtures based on the type of space and ceiling.

# Round Cluster System *Model* 14 Lights

Lodes's multiple round canopy (*Round Cluster System*) is a circular system for hanging suspension lights from the ceiling. It is a decorative element fitted with a variable but predefined number of holes and used to create more or less compact clusters of light fixtures based on the type of space and ceiling.