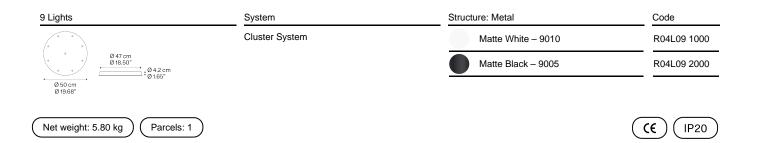

# Round Cluster System *Model* 9 Lights

Lodes's multiple round canopy (*Round Cluster System*) is a circular system for hanging suspension lights from the ceiling. It is a decorative element fitted with a variable but predefined number of holes and used to create more or less compact clusters of light fixtures based on the type of space and ceiling.