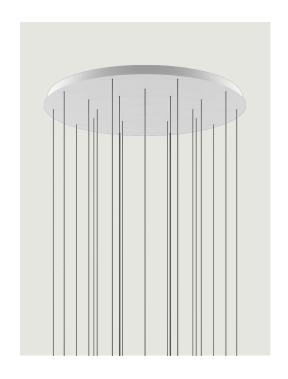

€ )

IP20

| 24 Lights           | System         | Structure: Metal   | Code        |
|---------------------|----------------|--------------------|-------------|
|                     | Cluster System | Matte White – 9010 | R04L24 1000 |
|                     |                | Matte Black – 9005 | R04L24 2000 |
| Ø 100 cm<br>Ø 39.37 |                |                    |             |
| Ø 96.5 cm<br>Ø 38"  |                |                    |             |