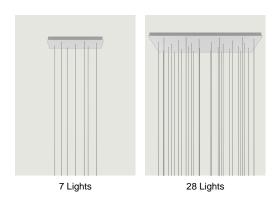

# Rectangular Cluster System *Model 7* Lights

Lodes's multiple rectangular canopy (*Rectangular Cluster System*) is a ceiling suspension system in the form of a parallelepiped. It is a decorative element fitted with a variable but predefined number of holes and used to create more or less large compositions which offer different hanging possibilities based on the type of space and ceiling.

| 7 Lights                       | System         | Structure: Metal   | Code               |
|--------------------------------|----------------|--------------------|--------------------|
| 45 cm                          | Cluster System | Matte White – 9010 | R05L07 1000        |
| 4.2 cm<br>70 cm                |                | Matte Black – 9005 | R05L07 2000        |
| 27.55*                         |                |                    |                    |
| Net weight: 9.89 kg Parcels: 1 |                |                    | <b>(€</b> ) (IP20) |

# Rectangular Cluster System *Model* 28 Lights

Lodes's multiple rectangular canopy (*Rectangular Cluster System*) is a ceiling suspension system in the form of a parallelepiped. It is a decorative element fitted with a variable but predefined number of holes and used to create more or less large compositions which offer different hanging possibilities based on the type of space and ceiling.

| 28 Lights            | System         | Structure: Metal   | Code                |
|----------------------|----------------|--------------------|---------------------|
|                      | Cluster System | Matte White – 9010 | R05L28 1000         |
| 90 cm<br>35.43"      |                | Matte Black – 9005 | R05L28 2000         |
|                      |                |                    |                     |
| 4.2 cm               |                |                    |                     |
| 140 cm<br>55.11"     |                |                    |                     |
|                      |                |                    |                     |
| Net weight: 31.10 kg | )              |                    | ( <b>(€</b> )(IP20) |