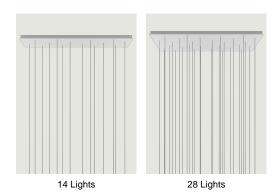

# Rectangular Cluster System *Model* 14 Lights

Lodes's multiple rectangular canopy (*Rectangular Cluster System*) is a ceiling suspension system in the form of a parallelepiped. It is a decorative element fitted with a variable but predefined number of holes and used to create more or less large compositions which offer different hanging possibilities based on the type of space and ceiling.

| 14 Lights            | System         | Structure: Metal   | Code               |
|----------------------|----------------|--------------------|--------------------|
| 45 cm                | Cluster System | Matte White – 9010 | R05L14 1000        |
| 17.71"               |                | Matte Black – 9005 | R05L14 2000        |
| 140 cm<br>55.11"     |                |                    |                    |
| Net weight: 17.10 kg | )              |                    | <b>(€</b> ) (IP20) |

# Rectangular Cluster System *Model* 28 Lights

Lodes's multiple rectangular canopy (*Rectangular Cluster System*) is a ceiling suspension system in the form of a parallelepiped. It is a decorative element fitted with a variable but predefined number of holes and used to create more or less large compositions which offer different hanging possibilities based on the type of space and ceiling.

| 28 Lights            | System         | Structure: Metal   | Code                |
|----------------------|----------------|--------------------|---------------------|
|                      | Cluster System | Matte White – 9010 | R05L28 1000         |
| 90 cm<br>35.43"      |                | Matte Black – 9005 | R05L28 2000         |
|                      |                |                    |                     |
| 4.2 cm               |                |                    |                     |
| 140 cm<br>55.11"     |                |                    |                     |
|                      |                |                    |                     |
| Net weight: 31.10 kg | )              |                    | ( <b>(€</b> )(IP20) |