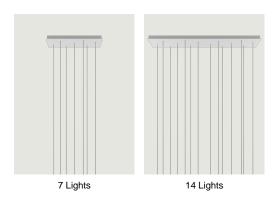

#### Options of Rectangular Cluster System

# Rectangular Cluster System *Model* 14 Lights

Lodes's multiple rectangular canopy (*Rectangular Cluster System*) is a ceiling suspension system in the form of a parallelepiped. It is a decorative element fitted with a variable but predefined number of holes and used to create more or less large compositions which offer different hanging possibilities based on the type of space and ceiling.

| 14 Lights            | System         | Structure: Metal   | Code               |
|----------------------|----------------|--------------------|--------------------|
| 45 cm                | Cluster System | Matte White – 9010 | R05L14 1000        |
| 17.71"               |                | Matte Black – 9005 | R05L14 2000        |
| 140 cm<br>55.11"     |                |                    |                    |
| Net weight: 17.10 kg | )              |                    | <b>(€</b> ) (IP20) |