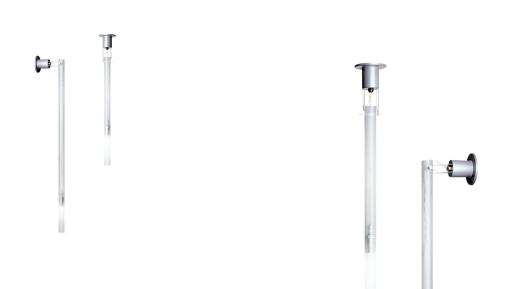

# CANNA NUDA WALL-CEILING

Piero Castiglioni & Roberto Menghi

Canna Nuda is a project that explores the diffusion of light through the use of cylinders in the sandblasted glass version, the spot lighting in the metal one, and the orientation in the ceiling variant. A collection that represents a synthesis between harmonious forms and versatile use.

## L50 LED/HALO

## L75 LED/HALO