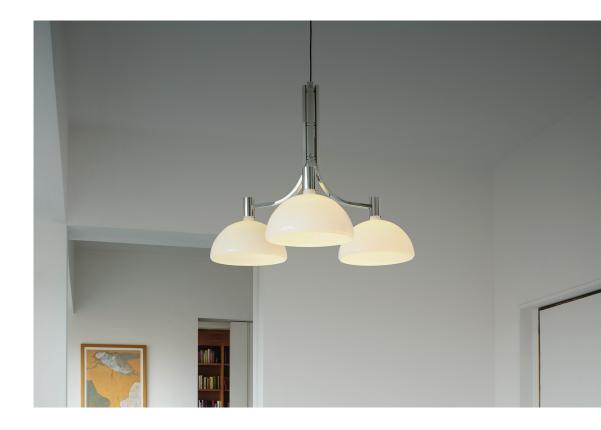

## AS43C

NEMO

Franco Albini, F. Helg, A. Piva, M. Albini

The Albini AM/AS collection represents the rationalistic philosophy of the Milanese architect. A 1969 design that combines linear shapes with the extreme quality of materials, such as the hand-blown glass of diffusers. Aiming to manage the different volumes of the space with a single design: ceiling, wall, floor and table.