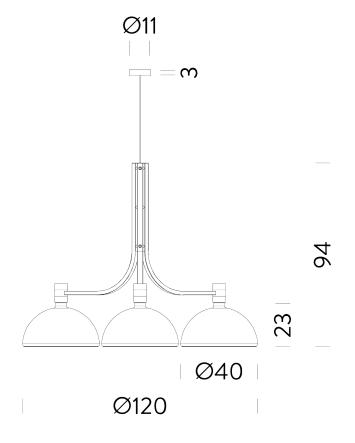

## **LAMPING**

SourceE27Total power3X70WEmissionDiffused

Switching Dimmable according to bulb

Tension 230V IP class 20

Dimensions Ø120x94

Notes Cable length 2,5m

Codes Structure/Diffuser
ALB EHW 55 chrome/white glass