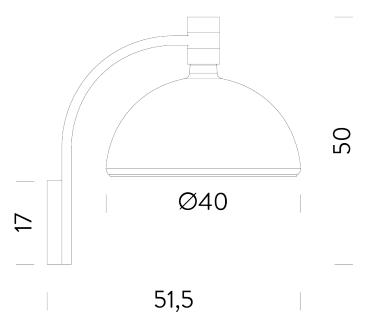

## Certificazioni

UK CA

| E27                        |
|----------------------------|
| 100W                       |
| Diffused                   |
| Dimmable according to bulb |
| 230V                       |
| 20                         |
| 51,5x40x50                 |