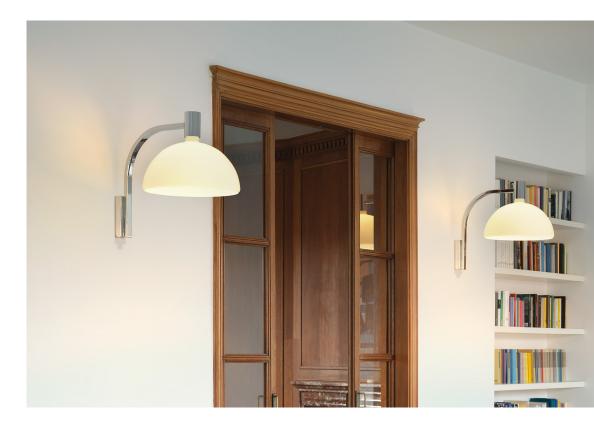

# **AS3C** Franco Albini, F. Helg, A. Piva, M. Albini

The Albini AM/AS collection represents the rationalistic philosophy of the Milanese architect. A 1969 design that combines linear shapes with the extreme quality of materials, such as the hand-blown glass of diffusers. Aiming to manage the different volumes of the space with a single design: ceiling, wall, floor and table.

### Structure/Diffuser

chrome/white glass black /white glass