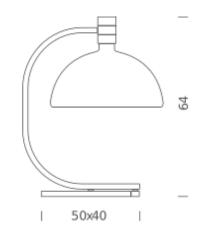

### Structure/Diffuser

chrome/white glass black/white glass

Dimension: 55x70x17 cm / Gross weight: 6,7 kg Dimension: 52x52x38 cm / Gross weight: 4,4 kg