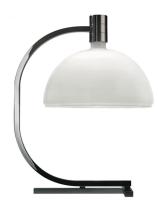

# **AS1C** Franco Albini, F. Helg, A. Piva, M. Albini

The Albini AM/AS collection represents the rationalistic philosophy of the Milanese architect. A 1969 design that combines linear shapes with the extreme quality of materials, such as the hand-blown glass of diffusers. Aiming to manage the different volumes of the space with a single design: ceiling, wall, floor and table.

### Structure/Diffuser

chrome/white glass black/white glass

Dimension: 55x70x17 cm / Gross weight: 6,7 kg Dimension: 52x52x38 cm / Gross weight: 4,4 kg