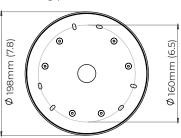

100mm)

#### **BULBS**

integrated LED - dimmable - 72w - 2700k

#### WEIGHT

24kg (52.9lbs) additional support around junction box required for installation

#### CERTIFICATION





|                           | Input Voltage | As Standard | On Request |
|---------------------------|---------------|-------------|------------|
| Phase Cut (rotary dimmer) | 230           | ✓           |            |
| 0/1-10V230                | 230           |             | ✓          |
| DALi                      | 230           |             | ✓          |
| Phase Cut (rotary dimmer) | 120           | ✓           |            |
| 0/1-10V120                | 120           |             | ✓          |
| DALi                      | 120           | *           | ×          |





mounting plate dimensions



# CTOLIGHTING

### ARTÉS COLLECTIVE 600, 900, 1200 PENDANT

Minimal in form yet decorative in material, the Artés collection has a strong presence through its premium materials. The LED light illuminates the translucent alabaster perfectly.

#### FINISH

bronze with satin brass details and honed alabaster ARTCOOBZHA

satin brass with honed alabaster ARTCOOSBHA

#### SUSPENSION

drop rod with ceiling box

please specify

- the length of the longest drop (max. 6 meters)
- the length of the shortest drop (min. 100mm)

#### BULBS

integrated LED - dimmable - 72w - 2700k

#### WEIGHT

24kg (52.9lbs) additional support around junction box required for installation

## CERTIFICATION



|                           | Input Voltage | As Standard | On Request |
|---------------------------|--------