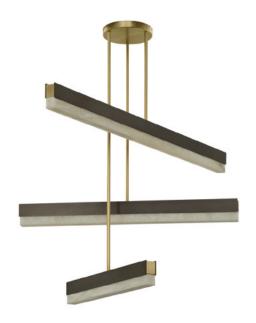

### ARTÉS COLLECTIVE 600, 900, 1200 PENDANT

Minimal in form yet decorative in material, the Artés collection has a strong presence through its premium materials. The LED light illuminates the translucent alabaster perfectly.