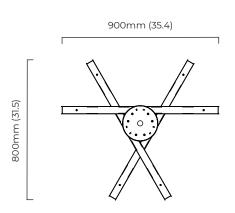

### ARTÉS COLLECTIVE 900 PENDANT

Minimal in form yet decorative in material, the Artés collection has a strong presence through its premium materials. The LED light illuminates the translucent alabaster perfectly.

#### SUSPENSION

drop rod with ceiling box

please specify

- the length of the longest drop (max. 6 meters)
- the length of the shortest drop (min. 100mm)