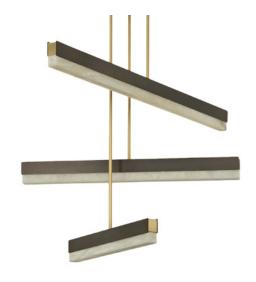

# CTOLIGHTING

### ARTÉS COLLECTIVE 600, 900, 1200 PENDANT

Minimal in form yet decorative in material, the Artés collection has a strong presence through its premium materials. The LED light illuminates the translucent alabaster perfectly.