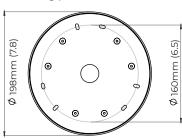

in. 100mm)

#### BULBS

integrated LED - dimmable - 48w - 2700k

#### WEIGHT

18kg (39.7lbs)

additional support around junction box required for installation

#### CERTIFICATION





|                           | Input Voltage | As Standard | On Request |
|---------------------------|---------------|-------------|------------|
| Phase Cut (rotary dimmer) | 230           | ✓           |            |
| 0/1-10V230                | 230           |             | ✓          |
| DALi                      | 230           |             | ✓          |
| Phase Cut (rotary dimmer) | 120           | ✓           |            |
| 0/1-10V120                | 120           |             | ✓          |
| DALi                      | 120           | *           | ×          |





mounting plate dimensions



# CTOLIGHTING

### ARTÉS COLLECTIVE 900 PENDANT

Minimal in form yet decorative in material, the Artés collection has a strong presence through its premium materials. The LED light illuminates the translucent alabaster perfectly.

#### FINISH

bronze with satin brass details and honed alabaster ARTCO9BZHA

satin brass with honed alabaster ARTCO9SBHA

#### SUSPENSION

drop rod with ceiling box

please specify

- the length of the longest drop (max. 6 meters)
- the length of the shortest drop (min. 100mm)

#### **BULBS**

integrated LED - dimmable - 72w - 2700k

#### WEIGHT

24kg (52.9lbs) additional support around junction box required for installation

#### CERTIFICATION





|                           | Input Voltage | As Standard | On Request |
|---------------------------|-----------