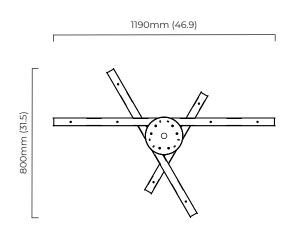

the length of the shortest drop (min. 100mm)

#### BULBS

integrated LED - dimmable - 72w - 2700k

#### WEIGHT

24kg (52.9lbs) additional support around junction box required for installation

## CERTIFICATION



|                           | Input Voltage | As Standard | On Request |
|---------------------------|---------------|-------------|------------|
| Phase Cut (rotary dimmer) | 230           | ✓           |            |
| 0/1-10V230                | 230           |             | ✓          |
| DALi                      | 230           |             | ✓          |
| Phase Cut (rotary dimmer) | 120           | ✓           |            |
| 0/1-10V120                | 120           |             | ✓          |
| DALi                      | 120           | *           | ×          |