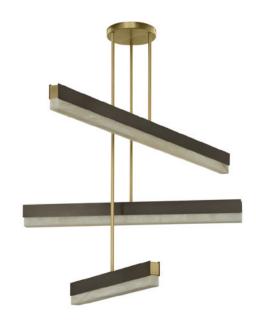

### ARTÉS COLLECTIVE 600, 900, 1200 PENDANT

Minimal in form yet decorative in material, the Artés collection has a strong presence through its premium materials. The LED light illuminates the translucent alabaster perfectly.

#### SUSPENSION

drop rod with ceiling box

please specify

- the length of the longest drop (max. 6 meters)
- the length of the shortest drop (min. 100mm)