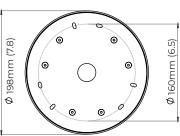

length of the shortest drop (min. 100mm)

#### BULBS

integrated LED - dimmable - 72w - 2700k

#### WEIGHT

24kg (52.9lbs) additional support around junction box required for installation

## CERTIFICATION



|                           | Input Voltage | As Standard | On Request |
|---------------------------|---------------|-------------|------------|
| Phase Cut (rotary dimmer) | 230           | ✓           |            |
| 0/1-10V230                | 230           |             | ✓          |
| DALi                      | 230           |             | ✓          |
| Phase Cut (rotary dimmer) | 120           | ✓           |            |
| 0/1-10V120                | 120           |             | ✓          |
| DALi                      | 120           | *           | ×          |