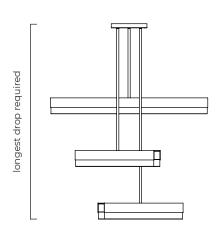

#### SUSPENSION

drop rod with ceiling box

please specify

- the length of the longest drop (max. 6 meters)
- the length of the shortest drop (min. 100mm)