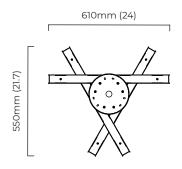

ength of the shortest drop (min. 100mm)

#### BULBS

integrated LED - dimmable - 48w - 2700k

#### WEIGHT

18kg (39.7lbs)

additional support around junction box required for installation

#### CERTIFICATION





|                           | Input Voltage | As Standard | On Request |
|---------------------------|---------------|-------------|------------|
| Phase Cut (rotary dimmer) | 230           | ✓           |            |
| 0/1-10V230                | 230           |             | ✓          |
| DALi                      | 230           |             | ✓          |
| Phase Cut (rotary dimmer) | 120           | ✓           |            |
| 0/1-10V120                | 120           |             | ✓          |
| DALi                      | 120           | *           | ×          |





mounting plate dimensions



# CTOLIGHTING

### ARTÉS COLLECTIVE 900 PENDANT

Minimal in form yet decorative in material, the Artés collection has a strong presence through its premium materials. The LED light illuminates the translucent alabaster perfectly.

#### FINISH

bronze with satin brass details and honed alabaster ARTCO9BZHA

satin brass with honed alabaster ARTCO9SBHA

#### SUSPENSION

drop rod with ceiling box

please specify

- the length of the longest drop (max. 6 meters)
- the length of the shortest drop (min. 100mm)

#### **BULBS**

integrated LED - dimmable - 72w - 2700k

#### WEIGHT

24kg (52.9lbs) additional support around junction box required for installation

#### CERTIFICATION





|                           | Input Voltage | As Standard | On Request |
|----------