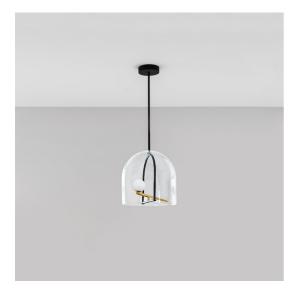

#### **DESCRIPTION**

The activity of Neri&Hu is founded on constant research and the desire to work on the dynamic interaction of experience, detail, material, shape, and light, rather than adapt to stereotyped formulas. In a blend of tradition and innovation, Yanzi is a lightweight composition of graphic signs. Balanced structures, such as branches or perches, support multiple stylized figures to provide a variety of versions and qualities of light. They are iconic swallows with a brushed brass body, with their head like a white glass sphere enclosing light, either flying free or contained in glass cages. There is unique sensibility in matching warm and cold, essential yet refined materials. Yanzi is an open system, ideal for creating lightweight compositions and light landscapes that animate any space with an elegant poetic attitude.

#### **FEATURES**

- Product Code: **1103010A** 

- Colour: Brushed brass, white, black, transparent

- Installation: Suspension

- Material: Brushed brass, blown glass, steel

Series: Design Collection
Environment: Indoor
Emission: Diffused
design by: Neri&Hu