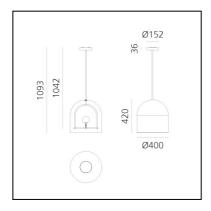

# **DIMENSIONS**

Height: 420 mm
Diameter: 400 mm
Base Width: 36 mm
Base Diameter: 152 mm

- Max Extension Height: 1090 mm