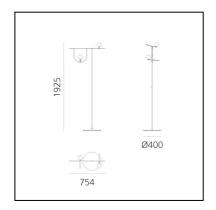

#### DIMENSIONS

- Length: **400 mm**
- Width: **754 mm**
- Height: **1920 mm**
- Base Diameter: 400 mm