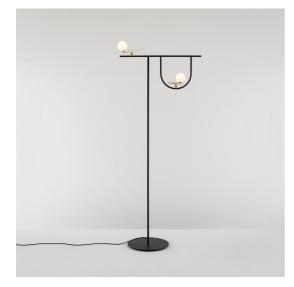

# Yanzi Floor

Neri&Hu

# DESCRIPTION

The activity of Neri&Hu is founded on constant research and the desire to work on the dynamic interaction of experience, detail, material, shape, and light, rather than adapt to stereotyped formulas. In a blend of tradition and innovation, Yanzi is a lightweight composition of graphic signs. Balanced structures, such as branches or perches, support multiple stylized figures to provide a variety of versions and qualities of light. They are iconic swallows with a brushed brass body, with their head like a white glass sphere enclosing light, either flying free or contained in glass cages. There is unique sensibility in matching warm and cold, essential yet refined materials. Yanzi is an open system, ideal for creating lightweight compositions and light landscapes that animate any space with an elegant poetic attitude.

## FEATURES

- Product Code: **1102010A**
- Colour: Brushed brass, white, black
- Installation: Floor
- Material: Brushed brass, blown glass
- Series: Design Collection
- Environment: Indoor
- Emission: Diffused
- design by: Neri&Hu